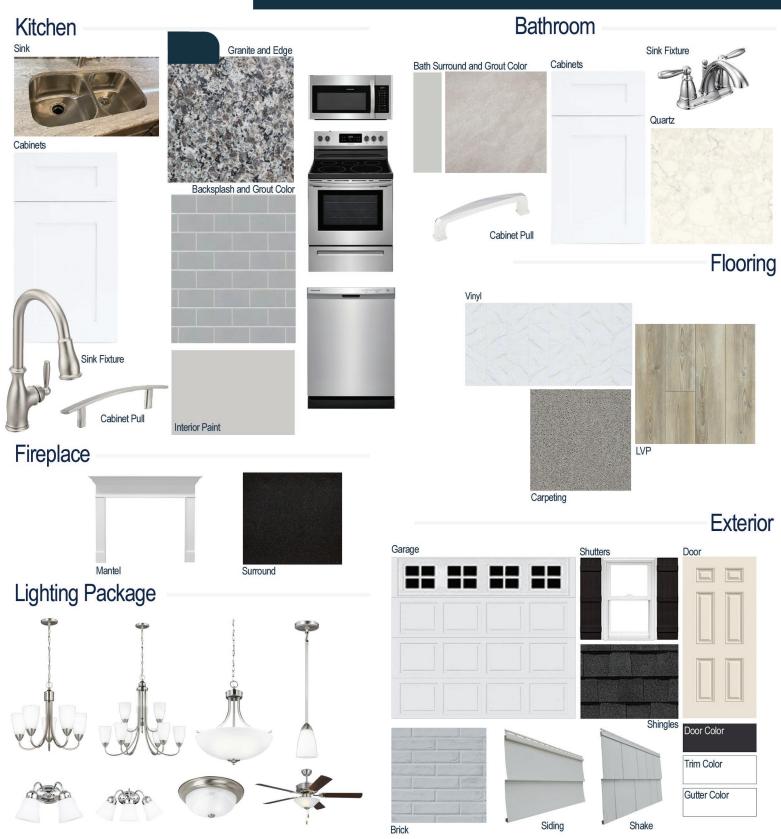

#### **Kitchen Selections:**

- Brushed Nickel Brantford Kitchen Sink Fixture
- Standard SS 50/50 Double Bowl Sink
- Seattle Snow Cabinets
- Brushed Nickel 6501195 Pulls
- 1/2 Bullnose Edge Luna Pearl Granite Countertops
- 3x6 114 Desert Grey with 89 Smoke Grey Grout set in Brick Pattern
- Ferguson/Frigidaire
   Stainless Steel Electic Appliances
   (Microwave Model: FFMV1846VS
   Dishwasher Model: FFCD2418US
   Range Model: FFMV1846VS)

#### **Bathroom Selections:**

- Niagara Quartz Countertops
- Chrome Brantford Bath Sink Fixture
- Chrome BP81092180 Knob/Pull
- CS23 12x12 with 89 Smoke Grey Grout Ceramic Tile Bath Surrond
- Seattle Snow Cabinets

### **Flooring Selections:**

- Resolute 7" Plus Cut Pine 1005 LVP (Foyer, Great Room, Kitchen, Breakfast Nook)
- Pro 12 II 180 Summit Vinyl (Laundry/ Mud Room, Primary Bath, Bath 2, Powder Room)
- Graceful Finesse Concrete Carpeting

#### **Interior Paint Selections:**

 Primary Interior Color: Passive Grey SW7064

#### **Fireplace Selctions:**

- DRT2040 42" LP
- Wescott Mantel
- Absolute Black Surround

### **Lighting Selections:**

- Seville Brushed Nickel Package
- 2 Pendants over Kitchen Island (Model: 6120201-962)
- 4 LED Recess Lights in Kitchen

#### **Exterior Selections:**

- Paint grade Smooth, 6 Panel Door with Black Magic SW6991 Paint with 5/0 Transom and 2 1/2 Light GBG Sidelights
- Moire Black Dimensional Shingles
- Jubilee SW6248 Painted Fort Mill Brick Facade
- Everest Vinyl Body Siding and Shake
- White Exterior Trim
- 4 over 4 White Windows
- Black Board & Batten Shutters
- White Colonial/Stockton I Garage
- White Gutters
- Sod Location: Front and Sides