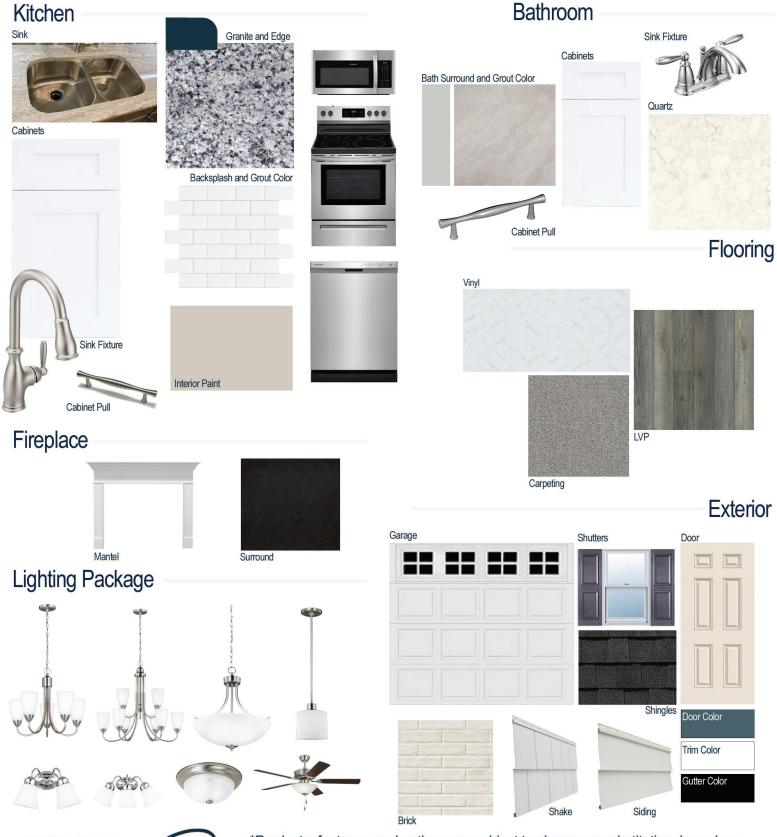

#### **Kitchen Selections:**

- Brushed Nickel Brantford Kitchen Sink Fixture
- Standard SS 50/50 Double Bowl Sink
- Seattle Snow Cabinets
- Brushed Nickel BP9161196195 Pulls
- 1/2 Bullnose Edge Azul Platino Granite Countertops
- 3x6 x0190 Arctic White with 89 Smoke Grey Grout set in Brick Pattern
- Ferguson/Frigidaire Stainless Steel Electic Appliances (Microwave Model: FFMV1846VS Dishwasher Model: FFCD2418US Range Model: FFMV1846VS)

#### **Bathroom Selections:**

- Niagara Quartz Countertops
- Chrome Brantford Bath Sink Fixture
- Chrome BP9161196180 Knob/Pull
- CS23 12x12 with 89 Smoke Grey Grout Ceramic Tile Bath Surrond
- Seattle Snow Cabinets

### **Flooring Selections:**

- Resolute 5" Plus Loft Pine 5047 LVP (Foyer, Great Room, Kitchen, Dining Area)
- Pro 12 II 180 Summit Vinyl (Laundry/ Mud Room, Primary Bath, Bath 2, Powder Room)
- Graceful Finesse Concrete Carpeting

#### **Interior Paint Selections:**

- Primary Interior Color: Agreeable Grey SW7029
- Built-in Bench/Cubby in Mud Room

### **Fireplace Selctions:**

- DRT2040 42" LP
- Wescott Mantel
- Absolute Black Surround

## **Lighting Selections:**

- Seville Brushed Nickel Package
- 2 Pendants over Kitchen Island (Model: 6128801-962)
- 4 LED Recess Lights in Kitchen

### **Exterior Selections:**

- Paint grade Smooth, 6 Panel Door with Tempe Star SW6229 Paint with 5/0 Transom and 2 1/2 Light GBG Sidelights
- Moire Black Dimensional Shingles
- Origami White SW7636 Painted Fort Mill Brick Facade
- Linen Vinyl Body Siding and Shake
- Extra White Exterior Trim
- 6 over 6 White Windows
- Peppercorn Raised Panel Shutters
- White Colonial/Stockton I Garage
- Black Gutters
- Sod Location: Front and Sides