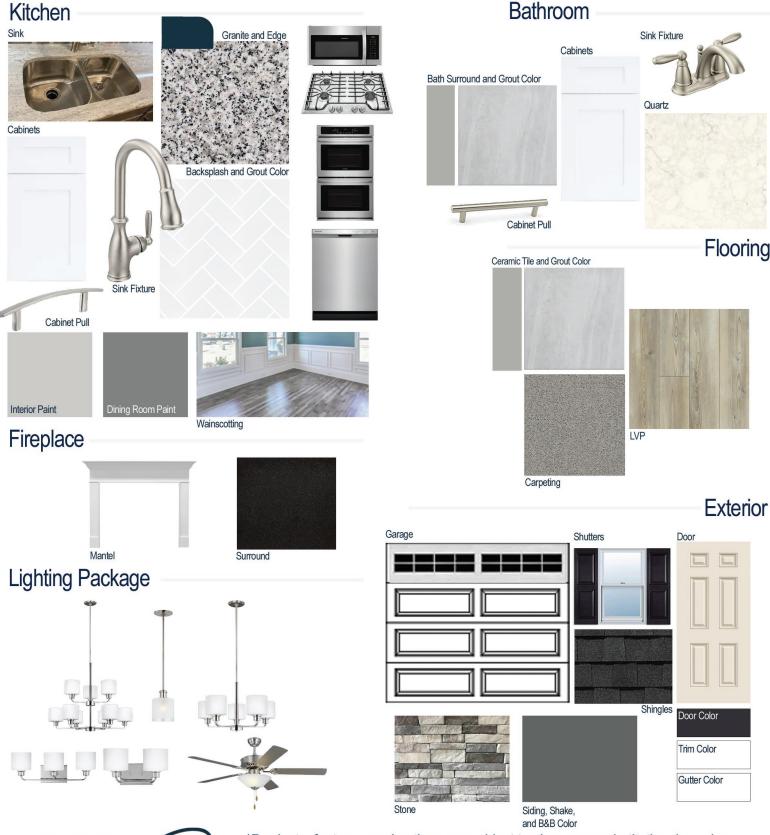

## **Kitchen Selections:**

- Brushed Nickel Brantford Kitchen Sink Fixture
- Standard SS 50/50 Double Bowl Sink
- Seattle Snow Cabinets
- Brushed Nickel 6501195 Pulls
- 1/2 Bullnose Edge Luna Pearl Granite Countertops
- 3X6 0190 Arctic White with 44 Bright White Grout Set in Herringbone Pattern Backsplash
- Gourmet Kitchen Layout
- Ferguson/Frigidaire Stainless Steel Natural Gas Appliances (Microwave Model: FFMV1846VS Dishwasher Model: FFCD2418US Double Wall Oven Model: FFET3026TS Cooktop Model: FFGC3026SS)

## **Bathroom Selections:**

- Simply White Quartz Countertops
- Brushed Nickel Brantford Bath Sink Fixture
- Brushed Nickel BP20576195 Pulls
- CG07 12X12 with 89 Smoke Grey Grout Ceramic Tile Bath Surrond
- Seattle Snow Cabinets

## **Flooring Selections:**

- Resolute 7" Plus Cut Pine 1005 LVP (Foyer, Great Room, Kitchen/Breakfast, Formal Dining Room)
- CG07 12X12 with 89 Smoke Grey Grout (Primary Bath, Bath 2, Powder Room, Mud Room) Ceramic Tiles
- Graceful Finesse Concrete Carpeting

#### **Interior Paint Selections:**

- Primary Interior Color: Passive Grey SW7064
- Formal Dining Room: Cityscape SW7067 (Picture Frame Wainscoting)

#### **Fireplace Selections:**

- DRT2040 42" NG
- Wescott Mantle
- Absolute Black Surround

## **Lighting Selections:**

- Canfield Brushed Nickel Package
- 2 Pendants Lights Over Bar (Model: 6139801-962)
- 4 LED Recess Lights in Kitchen

## **Exterior Selections:**

- Paint Grade Smooth, 6 Panel Door with Black Magic SW6991 Paint with 3/0 Transom
- Moire Black Dimensional Shingles
- North State Norris Grey Stack Stone Facade
- Roycroft Pewter SW2848 Painted Painted Fiber Cement Body Siding, Shake, and B&B
- Extra White Exterior Trim
- Black Raised Panel Shutters
- 4 over 1 White Windows
- White Ranch/Stockton II Garage
- White Gutters
- Sod Location: Front and Sides