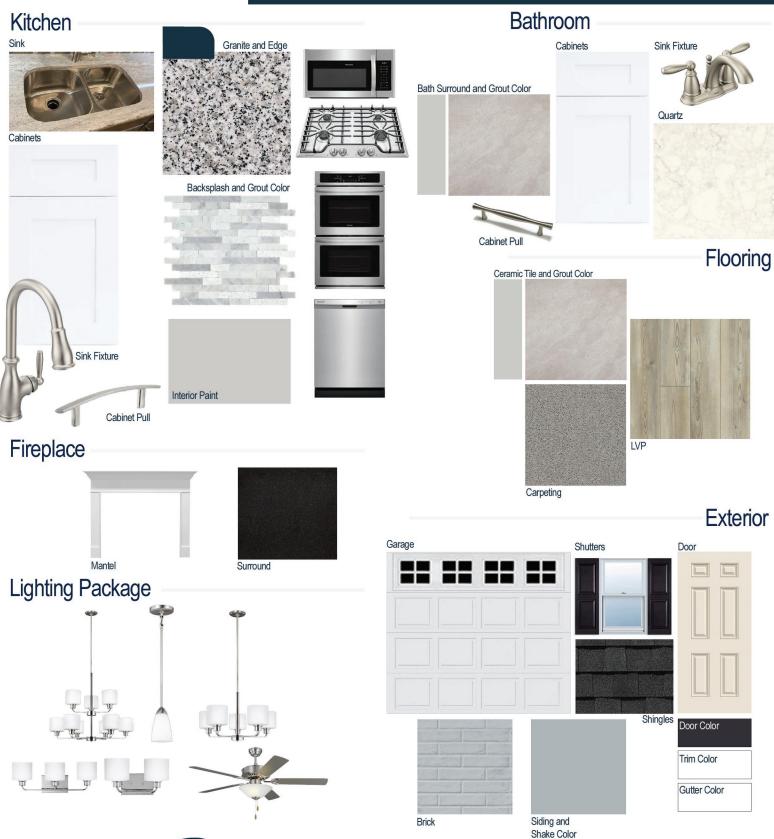

#### **Kitchen Selections:**

- Brushed Nickel Brantford Kitchen Sink Fixture
- Standard SS 50/50 Double Bowl Sink
- Seattle Snow Cabinets
- Brushed Nickel 6501195 Pulls
- 1/2 Bullnose Edge Luna Pearl Granite Countertops
- Minute Mosaix M701 Carrara Random Linear Backsplash
- Gourmet Kitchen Layout
- Ferguson/Frigidaire
   Stainless Steel Natural Gas Appliances
   (Microwave Model: FFMV1846VS
   Dishwasher Model: FFCD2418US
   Double Wall Oven Model: FFET3026TS
   Cooktop Model: FFGC3026SS)

#### **Bathroom Selections:**

- Simply White Quartz Countertops
- Brushed Nickel Brantford Bath Sink Fixture
- Brushed Nickel BP20576195 Pulls
- CS23 12X12 with 89 Smoke Grey Grout Ceramic Tile Bath Surrond
- Seattle Snow Cabinets

## Flooring Selections:

- Resolute 7" Plus Cut Pine 1005 LVP (Foyer, Great Room, Kitchen, Dining Area, Office/Flex Room)
- CS23 12X12 with 89 Smoke Grey Grout Ceramic Tiles (Primary Bath, Bath 2, Laundry Room, Powder Room)
- Graceful Finesse Concrete Carpeting

#### **Interior Paint Selections:**

- Primary Interior Color: Passive Grey SW7064
- · Built-in Bench and Cubby in Mud Room

### **Fireplace Selections:**

- DRT2040 42" NG
- Wescott Mantle
- Absolute Black Surround

### **Lighting Selections:**

- Canfield Brushed Nickel Package
- 2 Pendants Lights over Island (Model: 6120201-962)
- · 4 LED Recess Lights in Kitchen

#### **Exterior Selections:**

- Paint Grade Smooth, 6 Panel Door with Black Magic SW6991 Paint with 4/0 Transom and 1 1/2 Light GBG Sidelight
- Moire Black Dimensional Shingles
- Jubilee SW6248 Painted Fort Mill Brick Facade
- Jubilee SW6248 Painted Painted Fiber Cement Body Siding and Shake
- Extra White Exterior Trim
- 6 over 6 White Windows
- Black Raised Panel Shutters
- · White Colonial/Stockton I Garage
- White Gutters
- Sod Location: Front and Sides