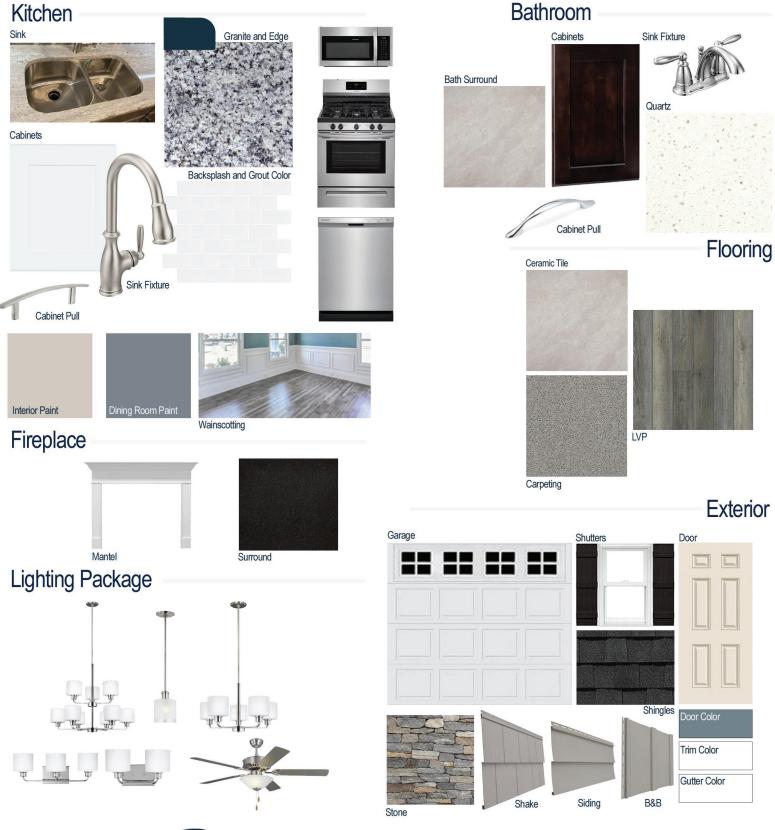

#### **Kitchen Selections:**

- Brushed Nickel Brantford Kitchen Sink Fixture
- Standard SS 50/50 Double Bowl Sink
- Shaker FP White Cabinets
- Brushed Nickel 6501195 Pull
- 1/2 Bullnose Edge Azul Platino Granite Countertops
- 3X6 0190 Arctic White Subway Tiles with 44 Bright White Grout Set in Brick Pattern Backsplash
- Ferguson/Frigidaire Stainless Steel Natural Gas Appliances (Microwave Model: FFMV1846VS Dishwasher Model: FFCD2418US Range/Cooktop Model: FFEF3054TS)

#### **Bathroom Selections:**

- Simply White Quartz Countertops
- Chrome Brantford Bath Sink Fixture
- Chrome BP7814140 Pulls
- CS23 12x12 w/ 89 Smoke Grey Grout Ceramic Tile Bath Surrond
- Shaker FP Espresso Cabinets

#### **Flooring Selections:**

- Resolute 5" Plus Loft Pine 5047 LVP (Foyer, Great Room, Kitchen/Breakfast, Formal Dining Room)
- CS23 12X12 with 89 Smoke Grey Grout Ceramic Tiles (Laundry, Primary Bath, All Baths)
- Graceful Finesse Concrete Carpeting

#### **Interior Paint Selections:**

- Primary Interior Color: Agreeable Grey SW7029
- Formal Dining Room: Storm Cloud SW6249 (Picture Frame Wainscotting)

#### **Fireplace Selections:**

- DRT2040 42" NG
- Wescott Mantle
- Steel Grey Surround

#### **Lighting Selections:**

- Canfield Brushed Nickel Package (Chrome in Bathroom)
- 2 Pendants over Kitchen Island (Model: 6139801-962)
- 4 LED Recess Lights in Kitchen

#### **Exterior Selections:**

- Paint Grade Smooth, 6 Panel Door with Blustery Sky SW9140 Paint with 5/0 Transom and 2 1/2 Light GBG Sidelights
- Moire Black Dimensional Shingles
- North State Coastal Ledgestone Facade
- Harbor Grey Vinyl Body Siding, Shake, and B&B
- Extra White Exterior Trim
- 4 over 1 White Windows
- Black Board & Batten Shutters
- White Colonial/Stockton I Garage
- White Gutters
- Sod Location: Front and Sides