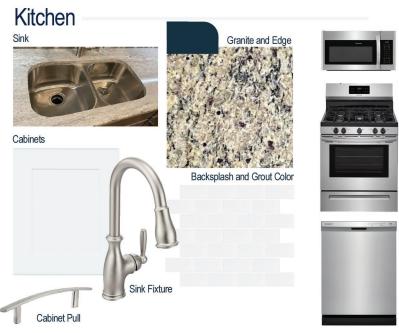

#### **Kitchen Selections:**

- Brushed Nickel Brantford Kitchen Sink Fixture
- Standard SS 50/50 Double Bowl Sink
- Shaker FP White Cabinets
- Brushed Nickel 6501195 Pull
- 1/2 Bullnose Edge Santa Cecila Light Granite Countertops
- 3X6 0190 Arctic White Subway Tiles with 44 Bright White Grout Set in Brick Pattern Backsplash