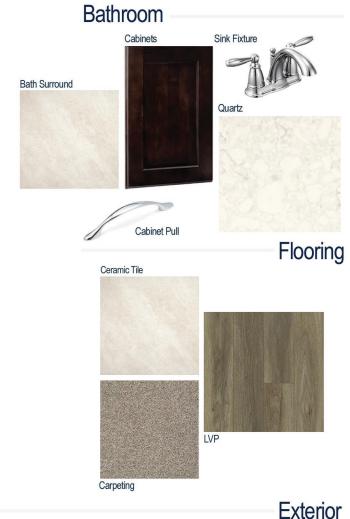

#### **Bathroom Selections:**

- Niagara Quartz Countertops
- · Chrome Brantford Bath Sink Fixture
- Chrome BP7814140 Pulls
- CS22 12x12 w/ 90 Light Pewter Grout Ceramic Tile Bath Surrond
- · Shaker FP Espresso Cabinets

### **Flooring Selections:**

- Resolute 7" Plus Wire Walnut 7040 LVP (Foyer, Great Room, Kitchen/Breakfast, Formal Dining Room)
- CS22 12X12 with 90 Light Pewter Grout Ceramic Tiles (Laundry, Primary Bath, All Baths)
- Graceful Finesse Soft Taupe Carpeting