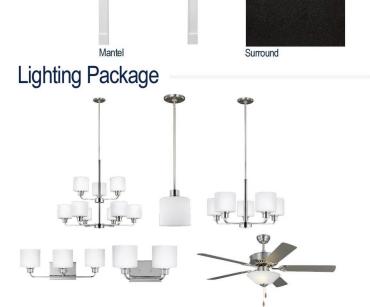

### **Fireplace Selections:**

- DRT2040 42" NG
- Wescott Mantle
- Steel Grey Surround

### **Lighting Selections:**

- Canfield Brushed Nickel Package (Chrome in Bathroom)
- 2 Pendants over Kitchen Island (Model: 6128801-962)
- 4 LED Recess Lights in Kitchen