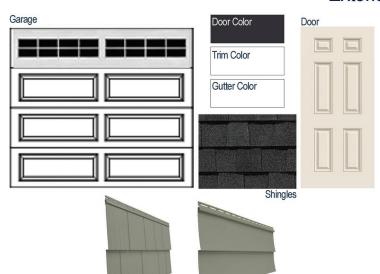

#### **Exterior Selections:**

- Paint Grade Smooth, 6 Panel Door with Black Magic SW6991 Paint with 5/0 Transom and 2 1/2 Light GBG Sidelights
- Moire Black Dimensional Shingles
- Quiet Willow Vinyl Body Siding and B&B
- Extra White Exterior Trim
- 4 over 1 White Windows
- · White Ranch/Stockton II Garage
- White Gutters
- Sod Location: Front and Sides