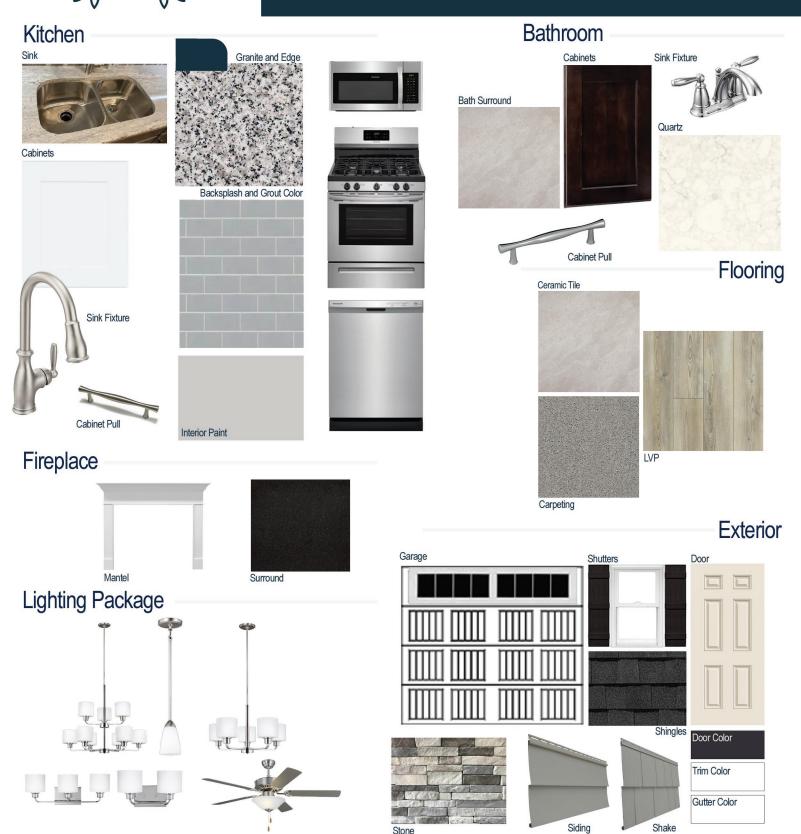

#### **Kitchen Selections:**

- Brushed Nickel Brantford Kitchen Sink **Fixture**
- Standard SS 50/50 Double Bowl Sink
- Shaker FP White Cabinets
- Brushed Nickel BP9161196195 Pull
- 1/2 Bullnose Edge Luna Pearl Granite Countertops
- 3X6 114 Desert Grey Subway Tiles with 89 Smoke Grey Grout Set in Brick Pattern Backsplash
- Ferguson/Frigidaire Stainless Steel Natural Gas Appliances (Microwave Model: FFMV1846VS Dishwasher Model: FFCD2418US Range/Cooktop Model: FFEF3054TS)

#### **Bathroom Selections:**

- Niagara Countertops
- Chrome Brantford Bath Sink Fixture
- Chrome BP9161196180 Knob/Pull
- CS23 12x12 w/ 89 Smoke Grey Grout Ceramic Tile Bath Surrond
- Shaker FP Espresso Cabinets

### Flooring Selections:

- Resolute 5" Plus Cut Pine 1005 LVP (Foyer, Great Room, Kitchen, Dining Area)
- CS23 12X12 with 89 Smoke Grey Grout Ceramic Tiles (Laundry, Primary Bath, All Baths)
- **Graceful Finesse Concrete Carpeting**

#### **Interior Paint Selections:**

Primary Interior Color: Passive Grey SW7064

#### **Fireplace Selections:**

- DRT2040 42" NG
- **Wescott Mantle**
- Steel Grey Surround

#### **Lighting Selections:**

- Canfield Brushed Nickel Package (Chrome in Bathroom)
- 2 Pendants over Kitchen Island (Model: 6120201-962)
- 4 LED Recess Lights in Kitchen

#### **Exterior Selections:**

- Paint Grade Smooth, 6 Panel Door with Black Magic SW6991 Paint with 4/0 Transom and 1 1/2 Light GBG Sidelight
- · Moire Black Dimensional Shingles
- · North State Norris Gray Stack Stone Facade
- · Deep Granite Vinyl Body Siding and Shake
- Extra White Exterior Trim
- Black Board & Batten Shutters
- 4 over 4 White Windows
- White Sonoma/Stockbridge Garage
- White Gutters
- Sod Location: Front and Sides