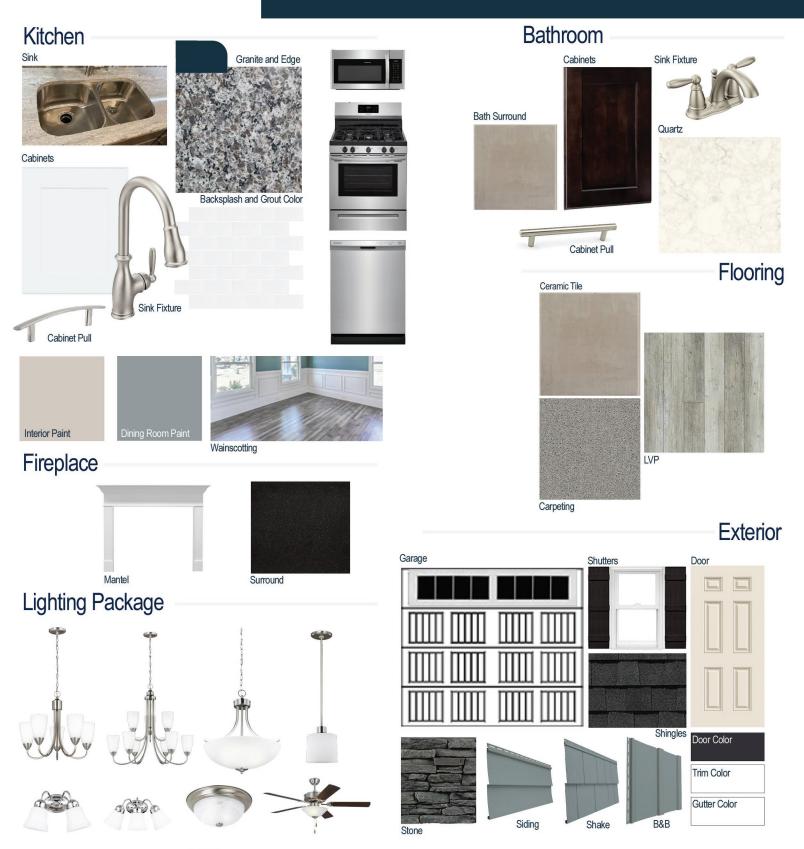

#### **Kitchen Selections:**

- Brushed Nickel Brantford Kitchen Sink Fixture
- Standard SS 50/50 Double Bowl Sink
- Shaker FP White Cabinets
- Brushed Nickel 6501195 Pull
- 1/2 Bullnose Edge New Caledonia Granite Countertops
- 3X6 0190 Arctic White Subway Tiles with 44 Bright White Grout Set in Brick Pattern Backsplash
- Ferguson/Frigidaire
  Stainless Steel Natural Gas Appliances
  (Microwave Model: FFMV1846VS
   Dishwasher Model: FFCD2418US
   Range/Cooktop Model: FFGF3054TS)

#### **Bathroom Selections:**

- Simply White Quartz Countertops
- Brushed Nickel Brantford Bath Sink Fixture
- Brushed Nickel BP20576195 Pull
- SY98 12x12 w/ 78 Sterling Silver Grout Ceramic Tile Bath Surrond
- Shaker FP Espresso Cabinets

### Flooring Selections:

- Resolute 5" Plus Distinct Pine 5039 LVP (Foyer, Great Room, Kitchen, Formal Dining Room)
- SY98 12X12 with 78 Sterling Silver Grout Ceramic Tiles (Primary Bath, Hall Baths, Laundry Room, Powder Room)
- Graceful Finesse Concrete Carpeting

#### **Interior Paint Selections:**

- Primary Interior Color: Agreeable Grey SW7029
- Formal Dining Room Color: Cadet SW9143 (Picture Frame Wainscoting)

#### **Fireplace Selections:**

- DRT2040 42" NG
- Wescott Mantle
- Absolute Black Surround

#### **Lighting Selections:**

- Seville Brushed Nickel Package
- 2 Pendants over Kitchen Bar (Model: 6128801-962)
- LED Recess Lights in Kitchen
- · LED Recess Lights in Great Room

#### **Exterior Selections:**

- Paint Grade Smooth, 6 Panel Door with Black Magic SW6991 Paint with Matching Transom and 2 Sidelights (per plan)
- Moire Black Dimensional Shingles
- Noris Gray Stack Stone Facade
- English Wedgewood Vinyl Body Siding, B&B, and Shake
- Black Board & Batten Shutters
- White Exterior Trim
- 4 over 1 White Windows
- White Sonoma/Stockbridge Garage
- White Gutters
- Sod Locations: Front, Sides and Rear