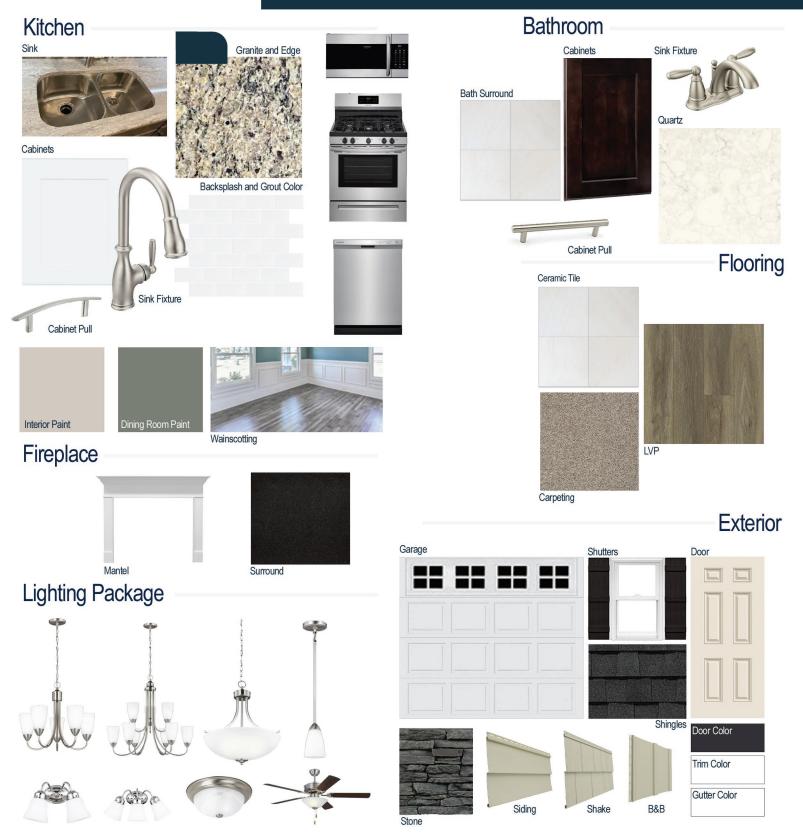

#### **Kitchen Selections:**

- Brushed Nickel Brantford Kitchen Sink Fixture
- Standard SS 50/50 Double Bowl Sink
- Shaker FP White Cabinets
- Brushed Nickel 6501195 Pull
- 1/2 Bullnose Edge Santa Cecila Light Granite Countertops
- 3X6 0190 Arctic White Subway Tiles with 44 Bright White Grout Set in Brick Pattern Backsplash
- Ferguson/Frigidaire
  Stainless Steel Natural Gas Appliances
  (Microwave Model: FFMV1846VS
  Dishwasher Model: FFCD2418US
  Range/Cooktop Model: FFGF3054TS)

#### **Bathroom Selections:**

- Niagara Quartz Countertops
- Brushed Nickel Brantford Bath Sink Fixture
- Brushed Nickel BP20576195 Pull
- CG05 12x12 w/ 90 Light Pewter Grout Ceramic Tile Bath Surrond
- Shaker FP Espresso Cabinets

### Flooring Selections:

- Resolute 7" Plus Wire Walnut 7040 LVP (Foyer, Great Room, Kitchen, Formal Dining Room)
- CG05 12X12 with 90 Light Pewter Grout Ceramic Tiles (Primary Bath, Hall Baths, Laundry Room, Powder Room)
- Graceful Finesse Soft Taupe Carpeting

#### **Interior Paint Selections:**

- Primary Interior Color: Agreeable Grey SW7029
- Formal Dining Room Color: Retreat SW6207 (Picture Frame Wainscoting)

#### **Fireplace Selections:**

- DRT2040 42" NG
- Wescott Mantle
- Absolute Black Surround

#### **Lighting Selections:**

- Seville Brushed Nickel Package
- 2 Pendants over Kitchen Bar (Model: 6120201-962)
- LED Recess Lights in Kitchen
- · LED Recess Lights in Great Room

#### **Exterior Selections:**

- Paint Grade Smooth, 6 Panel Door with Black Magic SW6991 Paint with Matching Transom and 2 Sidelights (per plan)
- Moire Black Dimensional Shingles
- Norris Grey Ledge Stone Facde
- Tuscan Olive Vinyl Body Siding, Shake, and B&B
- White Exterior Trim
- 4 over 1 White Windows
- Black Board & Batten Shutters
- White Colonial/Stockton I Garage
- White Gutters
- Sod Locations: Front, Sides and Rear