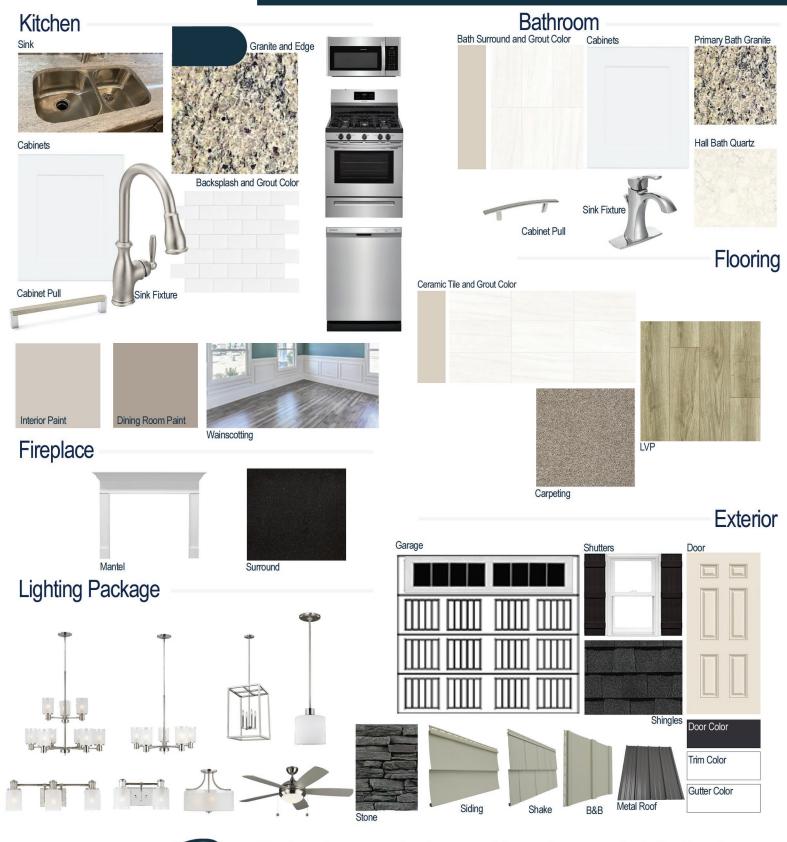

### **Kitchen Selections:**

- Brushed Nickel Brantford Kitchen Sink Fixture
- Standard SS 50/50 Double Bowl Sink
- Shaker FP White Cabinets
- Brushed Nickel/Chrome BP801160-140
  Pull
- Bullnose Edge Santa Cecila Light Granite
  Countertops
- 3x6 0190 Arctic White Subway Tiles with 90 Light Pewter Grout Set in Brick Pattern Backsplash
- Frosted Glass Pantry Door
- Ferguson/Frigidaire Stainless Steel Natural Gas Appliances (Microwave Model: FFMV1846VS Dishwasher Model: FFCD2418US Range Model: FFGF3054TS)

# **Bathroom Selections:**

- Santa Cecila Light Granite (Primary Bath) and Niagara Quartz (Hall Baths) Countertops
- Chrome Voss Bath Sink Fixture
- Chrome BP65096-180 Pull
- LP19 12x24 Staggered w/ 17 Marble Beige Grout Ceramic Tile Bath Surrond
- Shaker FP White Cabinets

# **Flooring Selections:**

- Lazio Plus Rocco 265 LVP (Foyer, Great Room, Formal Dining Room, Kitchen/ Breakfast, Carolina Room)
- LP19 12X24 Staggered with 17 Marble Beige Grout Ceramic Tiles (Laundry, Primary Bath, All Baths)
- Graceful Finesse Soft Taupe Carpeting

#### **Interior Paint Selections:**

- Primary Interior Color: Agreeable Grey SW7029
- Formal Dining Color: Mega Griege SW7031 (Picture Frame Wainscoting)
- Wainscoting in Foyer

# **Fireplace Selections:**

- DRT2040 42" NG
- Wescott Mantle
- Absolute Black Surround

# Lighting Selections:

- Norwood Brushed Nickel Package (Chrome in Bathrooms)
- 2 Pendants over Kitchen Bar (Model: 6128801-962)
- LED Recess Lights in Kitchen (per plan)
- LED Recess Lights in Great Room (per plan)

# **Exterior Selections:**

- Paint Grade Smooth, 8 ft. 15 Light Door with Black Magic SW6991 Paint
- Moire Black Dimensional Shingles and Matte Black Metal Roof (per plan)
- North State Norris Gray Ledgestone Facade
- Scottish Thistle Vinyl Body Siding, Shake, and B&B
- White Exterior Trim
- Black Raised Panel Shutters
- 2 over 1 White Windows
- White Sonoma Door/Stockbridge
  Window Insert Garage
- White Gutters
- Sod Location: Front, Sides, and Rear
- Whole Yard Irrigation