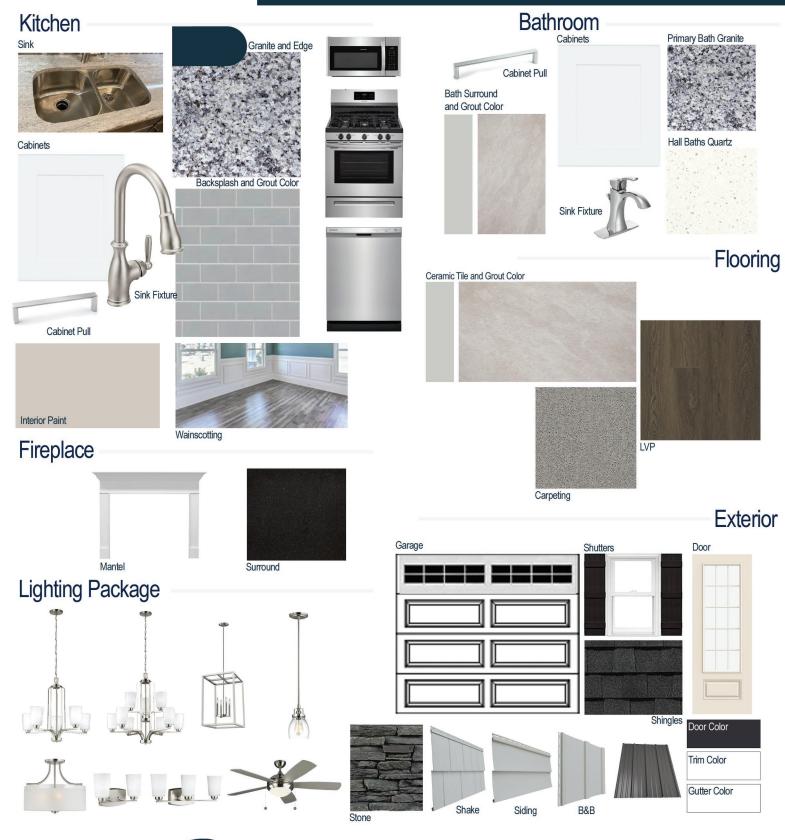

#### **Kitchen Selections:**

- Brushed Nickel Brantford Kitchen Sink Fixture
- Standard SS 50/50 Double Bowl Sink
- Shaker FP White Cabinets
- Matte Chrome BP56325160-174 Pull
- Bullnose Edge Azul Platino Granite Countertops
- 3x6 114 Desert Grey Subway Tiles with 89 Smoke Grey Grout Set in Brick Pattern Backsplash
- Frosted Glass Pantry Door
- Ferguson/Frigidaire Stainless Steel Natural Gas Appliances (Microwave Model: FFMV1846VS Dishwasher Model: FFCD2418US Range Model: FFGF3054TS)

# **Bathroom Selections:**

- Azul Platino Granite (Primary Bath) and Simply White Quartz (Hall Baths) Countertops
- Chrome Voss Bath Sink Fixture
- Chrome BP56325160-140 Pull
- CS23 12x24 Staggered w/ 89 Smoke Grey Grout Ceramic Tile Bath Surrond
- Shaker FP White Cabinets

# **Flooring Selections:**

- Prominence Plus Barrel Oak 7066 LVP (Foyer, Great Room, Kitchen/Breakfast, Carolina Room)
- CS23 12X24 Staggered with 89 Smoke Grey Grout Ceramic Tiles (Laundry, Primary Bath, All Baths)
- Graceful Finesse Concrete Carpeting

#### **Interior Paint Selections:**

- Primary Interior Color: Agreeable Grey SW7029
- Picture Frame Wainscoting in Foyer

## **Fireplace Selections:**

- DRT2040 42" NG
- Wescott Mantle
- Absolute Black Surround

## **Lighting Selections:**

- Franport Brushed Nickel Package (Chrome in Bathrooms)
- 2 Pendants over Kitchen Bar (Model: 6114501-962)
- LED Recess Lights in Kitchen (per plan)
- LED Recess Lights in Great Room (per plan)

# **Exterior Selections:**

- Paint Grade Smooth, 8 ft. 15 Light Door with Black Magic SW6991 Paint
- Moire Black Dimensional Shingles and Matte Black Metal Roof (per plan)
- North State Norris Gray Ledgestone
  Facade
- Everest Vinyl Body Siding, Shake, and B&B
- White Exterior Trim
- Black Board & Batten Shutters
- 2 over 1 White Windows
- White Ranch Door/Stockton II Window
  Insert Garage
- White Gutters
- Sod Location: Front, Sides, and Rear
- Whole Yard Irrigation