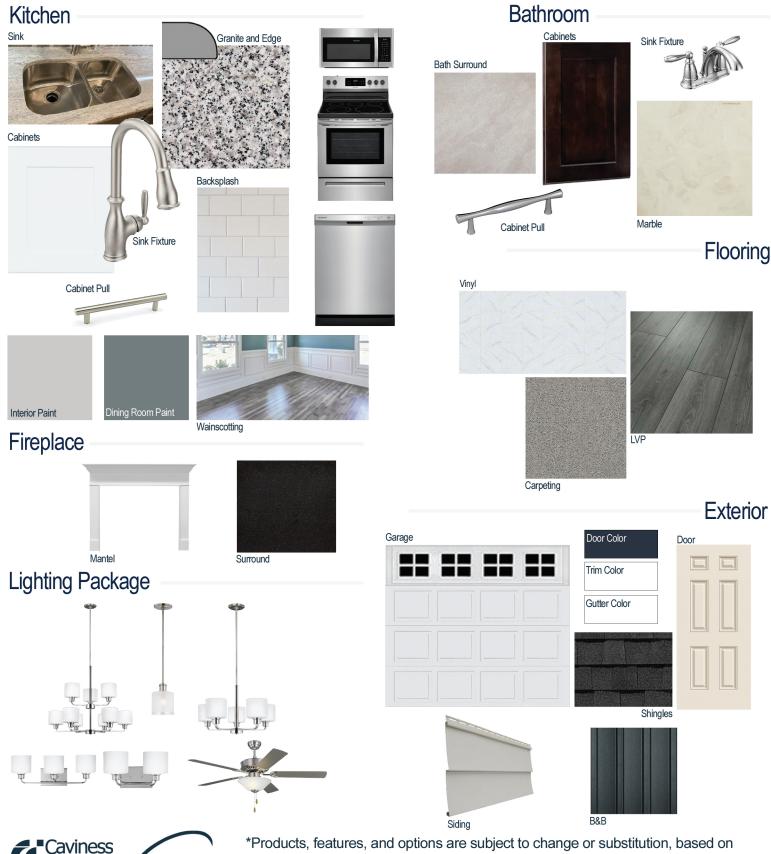

# **Kitchen Selections:**

- Brushed Nickel Brantford Kitchen Sink Fixture
- Standard SS 50/50 Double Bowl Sink
- Shaker FP White Cabinets
- Brushed Nickel BP20576195 Knob/Pull
- 1/2 Bullnose Edge Luna Pearl Granite Countertops
- 3x6 x0190 Arctic White w/ 44 Bright White Grout set in Brick Pattern
- Ferguson/Frigidaire Stainless Steel Electic Appliances (Microwave Model: FFMV1846VS Dishwasher Model: FFCD2418US Range/Cooktop Model: FFEF3054TS)

#### **Bathroom Selections:**

- Marble #122 Countertops
- Chrome Brantford Bath Sink Fixture
- Chrome BP9161196180 Knob/Pull
- CA23 12x12 w/ 89 Smoke Grey Grout Ceramic Tile Bath Surrond
- Shaker FP Espresso Cabinets

# **Flooring Selections:**

- Prop 12 II 180 Summit Vinyl (Laundry Room, Mater Bath, Hall Baths)
- Resolute 7" Plus Whitefill Oak 913 LVP (Foyer, Great Room, Formal Dining Room, Kitchen and Breakfast)
- Graceful Finesse Concrete Carpeting

#### **Interior Paint Selections:**

- Primary Interior Color: Passive Grey SW7064
- Dining Room Color: Foggy Day SW62335 (Picture Frame Wainscoting)

# Fireplace Selctions:

- DRT2040 42" LP
- Wescott Mantel
- Steel Grey Surround

#### **Lighting Selections:**

- Canfield Brushed Nickel Package (Chrome in Bathrooms)
- 2 Pendants over Kitchen Island (Model: 6139801-962)
- 4 LED Recess Lights in Kitchen

# **Exterior Selections:**

- Paint grade Smooth, 6 Panel Door with Anchor Aweigh SW9179 Paint with 2 1/2 Light GBG Sidelights and 5/0 Transom
- Moire Black Dimensional Shingles
- Victorian Grey Vinyl Siding
- Brunswick Vinyl B&B
- White Exterior Trim
- 4 over 1 White Windows
- White Colonial/Stockton I Sideload Garage with 3rd Car Garage
- Sod in Front and Sides
- White Gutters