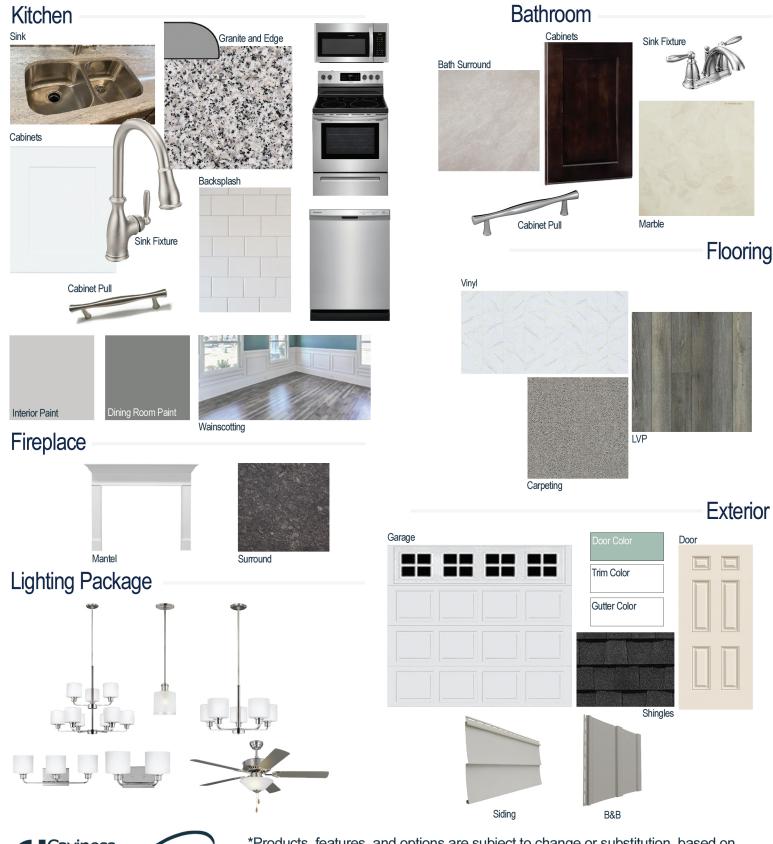

# **Kitchen Selections:**

- Brushed Nickel Brantford Kitchen Sink Fixture
- Standard SS 50/50 Double Bowl Sink
- Shaker FP White Cabinets
- Brushed Nickel BP9161196195
  Knob/Pull
- 1/2 Bullnose Edge Luna Pearl Granite Countertops
- 3x6 x0190 Arctic White w/ 89 Smoke Grey Grout set in Brick Pattern
- Ferguson/Frigidaire
  Stainless Steel Electic Appliances (Microwave Model: FFMV1846VS
   Dishwasher Model: FFCD2418US
   Range/Cooktop Model: FFEF3054TS)

# **Bathroom Selections:**

- Marble #122 Countertops
- Chrome Brantford Bath Sink Fixture
- Chrome BP9161196180 Knob/Pull
- CA23 12x12 w/ 89 Smoke Grey Grout Ceramic Tile Bath Surrond
- Shaker FP Espresso Cabinets

# **Flooring Selections:**

- Pro 12 II 180 Summit Vinyl (Laundry Room, Master Bathroom, Hall Baths)
- Resolute 5" Plus Loft Pine 5047 LVP (Foyer, Great Room, Formal Dining Room, Kitchen/Breakfast)
- Graceful Finesse Concrete Carpeting

#### **Interior Paint Selections:**

- Primary Interior Color: Passive Grey SW7064
- Dining Room Color: Cityscape SW7067 (Picture Frame Wainscotting)

# Fireplace Selctions:

- DRT2040 42" LP
- Wescott Mantel
- Steel Grey Surround

#### **Lighting Selections:**

- Canfield Brushed Nickel Package (Chrome in Bathrooms)
- 2 Pendants over Kitchen Island (Model: 6139801-962)
- 4 LED Recess Lights in Kitchen

# **Exterior Selections:**

- Paint grade Smooth, 6 Panel Door with SW6471 Hazel Paint with 2 1/2 light GBG Sidelights and 5/0 Transom
- Moire Black Dimensional Shingle
- Victorian Grey Vinyl Siding
- Harbor Grey Vinyl B&B
- White Exterior Trim
- 4 over 1 White Windows
- White Colonial/Stockton I Side Load Garage
- Sod in Front and Side
- White Gutters