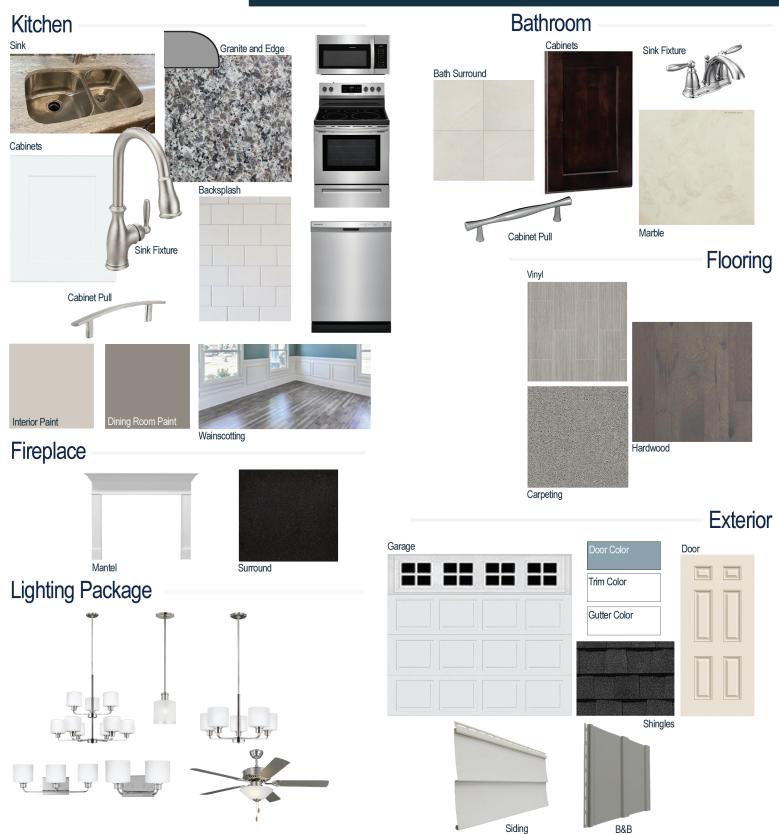

#### **Kitchen Selections:**

- Brushed Nickel Brantford Kitchen Sink Fixture
- Standard SS 50/50 Double Bowl Sink
- Shaker FP White Cabinets
- Brushed Nickel 6501195 Knob/Pull
- 1/2 Bullnose Edge New Caledonia Granite Countertops
- 3x6 x0190 Arctic White w/ 44 Bright White Grout set in Brick Pattern
- Ferguson/Frigidaire
   Stainless Steel Electic Appliances
   (Microwave Model: FFMV1846VS
   Dishwasher Model: FFCD2418US
   Range/Cooktop Model: FFEF3054TS)

#### **Bathroom Selections:**

- Marble #122 Countertops
- Chrome Brantford Bath Sink Fixture
- Chrome BP9161196180 Knob/Pull
- BA30 12x12 w/ 89 Smoke Grey Grout Ceramic Tile Bath Surrond
- · Shaker FP Espresso Cabinets

## **Flooring Selections:**

- Highlands II 170 Legacy Vinyl (Laundry Room, Master Bath, Hall Baths)
- Piedmont Hickory Metro Brown 7065
  HW (Foyer, Great Room, Formal Living Room, Formal Dining Room, Kitchen and Breakfast)
- Graceful Finesse Concrete Carpeting

### **Interior Paint Selections:**

- Primary Interior Color: Agreeable Grey SW7029
- Dining Room Color: Dovetail SW7018 (Picture Frame Wainscoting)

## **Fireplace Selctions:**

- DRT2040 42" LP
- Wescott Mantel
- Absolute Black Surround

### **Lighting Selections:**

- Canfield Brushed Nickel Package (Chrome in Bathrooms)
- 2 Pendants over Kitchen Island (Model: 6139801-962)
- 4 LED Recess Lights in Kitchen

#### **Exterior Selections:**

- Paint grade Smooth, 6 Panel Door with Powder Blue SW2863 Paint with 2 1/2 Light GBG Sidelights and 5/0 Transom
- Moire Black Dimensional Shingles
- Silver Grey Vinyl Siding
- Deep Granite Vinyl B&B
- White Exterior Trim
- 4 over 1 White Windows
- White Colonial/Stockton I Side Load Garage
- Sod in Front and Sides
- White Gutters