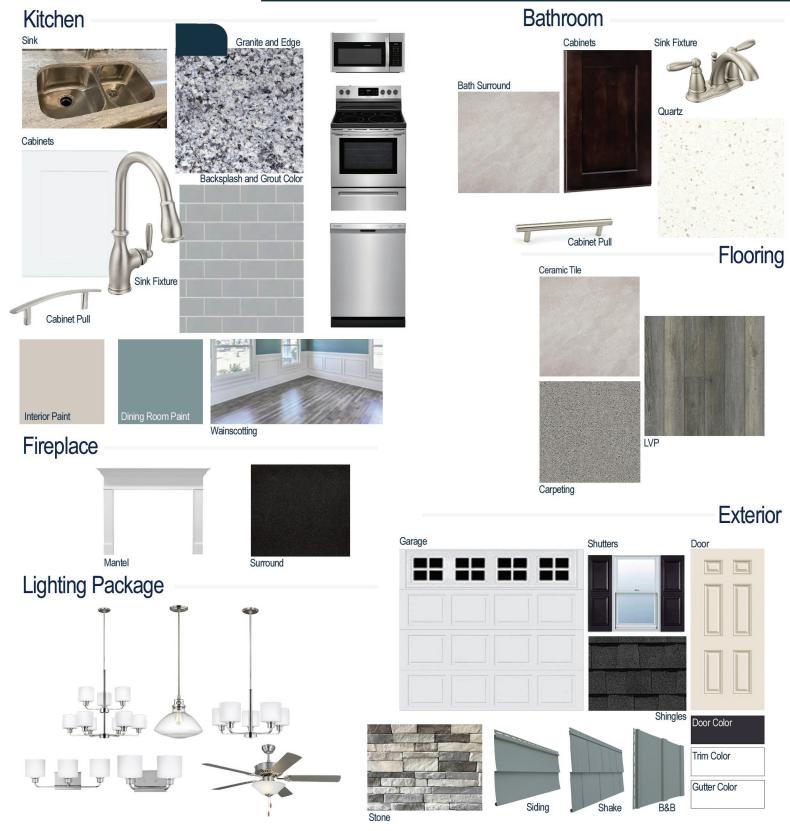

#### **Kitchen Selections:**

- Brushed Nickel Brantford Kitchen Sink Fixture
- Standard SS 50/50 Double Bowl Sink
- Shaker FP White Cabinets
- Brushed Nickel 6501195 Pull
- 1/2 Bullnose Edge Azul Platino Granite Countertops
- 3X6 114 Desert Grey Subway Tiles with 89 Smoke Grey Grout Set in Brick Pattern Backsplash
- Ferguson/Frigidaire Stainless
  Steel Electric Appliances
  (Microwave Model: FFMV1846VS
  Dishwasher Model: FFCD2418US
  Range/Cooktop Model: FFEF3054TS)

#### **Bathroom Selections:**

- Simply White Quartz Countertops
- Brushed Nickel Brantford Bath Sink Fixture
- Brushed Nickel BP20576195 Knob/Pull
- CS23 12x12 w/ 89 SMoke Grey Grout Ceramic Tile Bath Surrond
- Shaker FP Espresso Cabinets

## Flooring Selections:

- Resolute 5" Plus Loft Pine 5047 LVP (Foyer, Great Room, Kitchen, Formal Dining Room)
- CS23 12X12 with 89 Smoke Grey Grout Ceramic Tiles (Laundry, Primary Bath, Hall Baths)
- · Graceful Finesse Concrete Carpeting

#### **Interior Paint Selections:**

- Primary Interior Color: Agreeable Grey SW7029
- Formal Dining Room Color: Moody Blue SW6221 (Picture Frame Wainscoting)

### **Fireplace Selections:**

- DRT2040 42" LP
- Wescott Mantle
- Absolute Black Surround

### **Lighting Selections:**

- Canfield Brushed Nickel Package
- 2 Pendants over Kitchen Bar (Model: 6514501-962)
- LED Recess Lights in Kitchen (per plan)
- LED Recess Lights in Great Room (per plan)

#### **Exterior Selections:**

- Paint Grade Smooth, 6 Panel Door with Black Magic SW6991 Paint with Matching Transom (per plan)
- Moire Black Dimensional Shingles
- North State Norris Grey Stack Stone Facade
- English Wedgewood Vinyl Body Siding, B&B, and Shake
- White Exterior Trim
- · Black Raised Panel Shutters
- 4 over 1 White Windows
- White Colonial/Stockton I Garage
- White Gutters
- Sod Location: Front and Sides