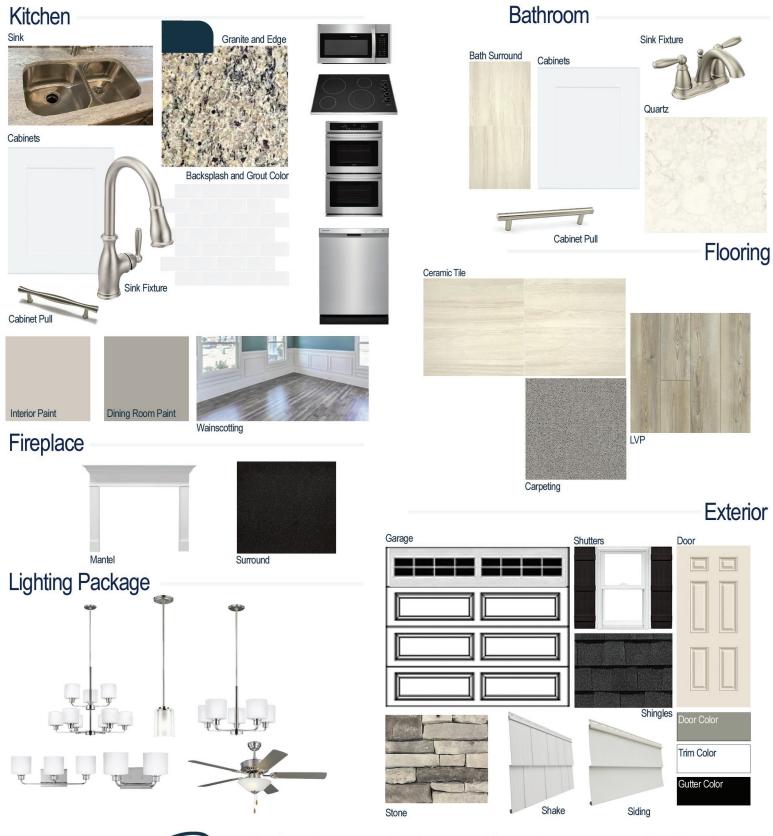

# **Kitchen Selections:**

- Brushed Nickel Brantford Kitchen Sink Fixture
- Standard SS 50/50 Double Bowl Sink
- Shaker FP White Cabinets
- Brushed Nickel BP9161196195 Pull
- 1/2 Bullnose Edge Santa Cecila Light Countertops
- 3X6 0190 Arctic White Subway Tiles with 44 Bright White Grout Set in Brick Pattern Backsplash
- Gourmet Kitchen Layout Ferguson/Frigidaire Stainless Steel Electric Appliances (Microwave Model: FFMV1846VS Dishwasher Model: FFCD2418US Cooktop Model: FFEF3054TS Double Ovens: FFET3026TS)

# **Bathroom Selections:**

- Niagara Quartz Countertops
- Brushed Nickel Brantford Bath Sink Fixture
- Brushed Nickel BP20576195 Knob/Pull
- AV17 12x24 w/ 78 Sterling Silver Grout Ceramic Tile Bath Surrond
- Shaker FP White Cabinets

# **Flooring Selections:**

- Resolute 7" Plus Cut Pine 1005 LVP (Foyer, Great Room, Formal Dining Room, Kitchen/Breakfast, Formal Living/ Flex Room)
- AV17 12X24 Staggered with 78 Sterling Silver Grout Ceramic Tiles (Laundry, Primary Bath, Hall Baths)
- Graceful Finesse Concrete Carpeting

#### Interior Paint Selections:

- Primary Interior Color: Agreeable Grey SW7029
- Dining Room Color: Dorian Grey SW7017 (Picture Frame Wainscoting)

# **Fireplace Selections:**

- DRT2040 42" LP
- Wescott Mantle
- Absolute Black Surround

# **Lighting Selections:**

- Canfield Brushed Nickel Package
- 2 Pendants over Kitchen Bar (Model: 6137301-962)
- LED Recess Lights in Kitchen (per plan)
- LED Recess Lights in Great Room (per plan)

# **Exterior Selections:**

- Smooth Pro Craftsman 3 Light with Evergreen Fog SW9130 Paint
- Moire Black Dimensional Shingles
- Southern Ledge Mountain Stone Facade
- Linen Vinyl Siding and Shake
- Extra White Exterior Trim
- Black B&B Shutters
- 4 over 4 White Windows
- White Ranch/Stockton II Garage
- Black Gutters
- Sod Locations: Front, Sides, and 20' in back
- Irrigation Location: Front, Sides, and Rear