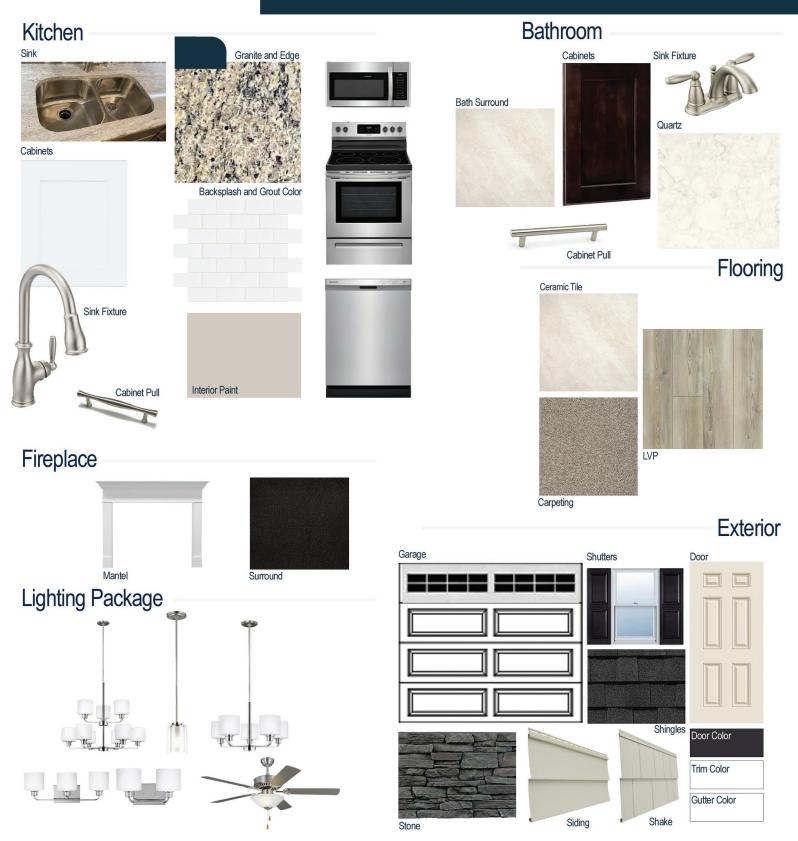

#### **Kitchen Selections:**

- Brushed Nickel Brantford Kitchen Sink Fixture
- Standard SS 50/50 Double Bowl Sink
- Shaker FP White Cabinets
- Brushed Nickel BP9161196195 Pull
- 1/2 Bullnose Edge Santa Cecila Light Granite Countertops
- 3X6 0190 Arctic White Subway Tiles with 90 Light Pewter Grout Set in Brick Pattern Backsplash
- Ferguson/Frigidaire Stainless
  Steel Electric Appliances
  (Microwave Model: FFMV1846VS
  Dishwasher Model: FFCD2418US
  Range/Cooktop Model: FFEF3054TS)

#### **Bathroom Selections:**

- Niagara Quartz Countertops
- Brushed Nickel Brantford Bath Sink Fixture
- Brushed Nickel BP20576195 Knob/Pull
- CS22 12x12 w/ 90 Light Pewter Grout Ceramic Tile Bath Surrond
- Shaker FP Espresso Cabinets

#### Flooring Selections:

- Resolute 7" Plus Cut Pine 1005 LVP (Foyer, Great Room, Kitchen/Breakfast, Study)
- CS22 12X12 with 90 Light Pewter Grout Ceramic Tiles (Laundry, Primary Bath, Hall Baths)
- Graceful Finesse Soft Taupe Carpeting

#### **Interior Paint Selections:**

 Primary Interior Color: Agreeable Grey SW7029

#### **Fireplace Selections:**

- DRT2040 42" LP
- Wescott Mantle
- Absolute Black Surround

#### **Lighting Selections:**

- Canfield Brushed Nickel Package
- 2 Pendants over Kitchen Bar (Model: 6137301-962)
- LED Recess Lights in Kitchen (per plan)
- LED Recess Lights in Great Room (per plan)

#### **Exterior Selections:**

- Paint Grade Smooth, 6 Panel Door with Black Magic SW6991 Paint with Matching Transom and 2 Sidelights (per plan)
- Moire Black Dimensional Shingles
- North State Norris Grey Ledgestone Facade
- Sage Vinyl Body Siding and Shake
- White Exterior Trim
- Black Raised Panel Shutters
- 4 over 4 White Windows
- · White Ranch/Stockton II Garage
- White Gutters
- Sod Location: Front and Sides