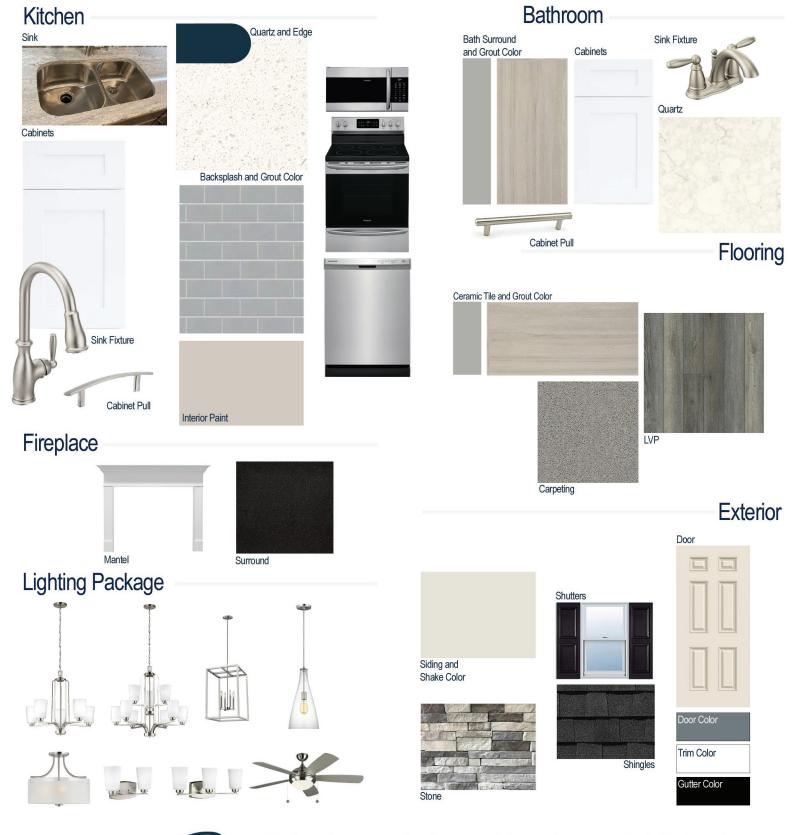

## **Kitchen Selections:**

- Brushed Nickel Brantford Kitchen Sink Fixture
- Standard SS 50/50 Double Bowl Sink
- Seattle Snow Cabinets
- Brushed Nickel 6501195 Pulls
- Bullnose Edge Frost White Quartz
  Countertops
- 3X6 114 Desert Grey Subway Tiles with 89 Smoke Grey Grout set in Brick Pattern Backsplash
- Ferguson/Frigidaire Stainless Steel Electric Appliances (Microwave Model: FGMV17WNVF Dishwasher Model: FFCD2418US Range/Cooktop Model: GCRE3038AF)

# **Bathroom Selections:**

- Niagara Quartz Countertops
- Brushed Nickel Brantford Bath Sink Fixture
- Brushed Nickel BP20576195 Pulls
- AV19 12x24 Staggered w/ 78 Sterling Silver Grout Ceramic Tile Bath Surrond
- Seattle Snow Cabinets

# **Flooring Selections:**

- Resolute 5" Plus Loft Pine 5047 LVP (Foyer, Great Room, Flex/Formal Living Room, Kitchen, Dining Area)
- AV19 12X24 Staggered with 78 Sterling Silver Grout Ceramic Tiles (Laundry, Primary Bath, Hall Baths)
- Graceful Finesse Concrete Carpeting

#### **Interior Paint Selections:**

- Primary Interior Color: Agreeable Grey SW7029
- Built-in Bench/Cubby (per plan)

## **Fireplace Selections:**

- DRT2040 42" LP
- Wescott Mantle
- Absolute Black Surround

# **Lighting Selections:**

- Franport Brushed Nickel Package
- 2 Pendants over Kitchen Bar (Model: 6537001-962)
- LED Recess Lights in Kitchen (per plan)

# **Exterior Selections:**

- Paint Grade Smooth 6 Panel Door with Foggy Day SW6235 Paint with Matching Transom and 2 Sidelights (per plan)
- Moire Black Dimensional Shingle
- Norris Grey Stack Stone Facade
- Origami White Painted Fiber Cement Body Siding and Shake
- Extra White Exterior Trim
- 4 over 4 White Windows
- Black Raised Panel Shutters
- White Garage with Window Insert and Hardware
- Black Gutters
- Sod Location: Front and Sides