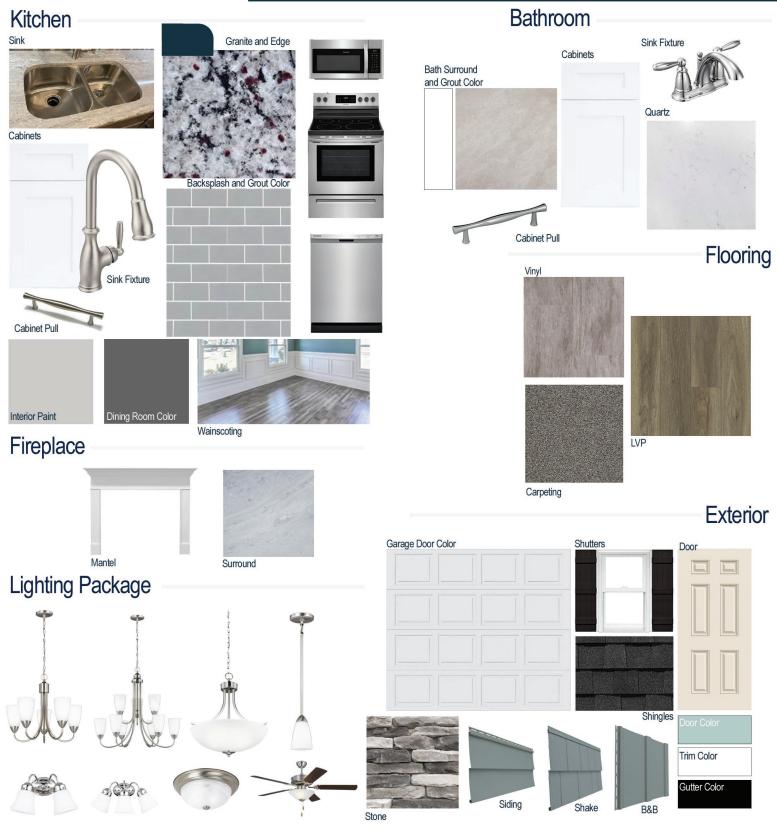

#### **Kitchen Selections:**

- Brushed Nickel Brantford Kitchen Sink Fixture
- Standard SS 50/50 Double Bowl Sink
- Seattle Snow Cabinets
- Brushed Nickel BP9161196195 Pulls
- 1/2 Bullnose Edge Ashen White Granite Countertops
- 3x6 114 Desert Grey with 44 Bright White Grout set in Brick Pattern
- Ferguson/Frigidaire
  Stainless Steel Electric Appliances
  (Microwave Model: FFMV1846VS
  Dishwasher Model: FFCD2418US
  Range Model: FFMV1846VS)

#### **Bathroom Selections:**

- Niagara Quartz Countertops
- Chrome Brantford Bath Sink Fixture
- Chrome BP9161196180 Pulls
- CS23 12x12 with 44 Bright White Grout Ceramic Tile Bath Surrond
- Seattle Snow Cabinets

## Flooring Selections:

- Resolute 7" Plus Wire Walnut 7040 LVP (Foyer, Kitchen/ Breakfast, Formal Dining Room, Great Room, Powder Room)
- Compact 12 Tome Vinyl (Laundry, Primary Bath, Bath 2)
- Highland Charm Washed Suede Carpeting

#### **Interior Paint Selections:**

- Primary Interior Color: Passive Grey SW7064
- Formal Dining Room Color: Peppercorn SW7674 (Picture Frame Wainscoting)
- · Built-in Bench/Cubby in Hall 1

### **Fireplace Selctions:**

- DRT2040 42" LP
- Wescott Mantel
- Arctic Grey Surround

### **Lighting Selections:**

- Seville Brushed Nickel Package
- 2 Pendants over Kitchen Island (Model: 6120201-962)
- 4 LED Recess Lights in Kitchen

#### **Exterior Selections:**

- Paint Grade Smooth, 6 Panel Door with Watery SW6478 Paint with 5/0 Transom and 2 1/2 Light GBG Sidelights
- Moire Black Dimensional Shingles
- · Norris Grey Ledgestone Facade
- English Wedgewood Vinyl Body Siding, B&B, and Shake
- White Exterior Trim
- 4 over 1 White Windows
- Black Board & Batten Shutters
- White Garage Door with Window Inserts and Hardware
- Black Gutters
- Sod Location: Front and Sides