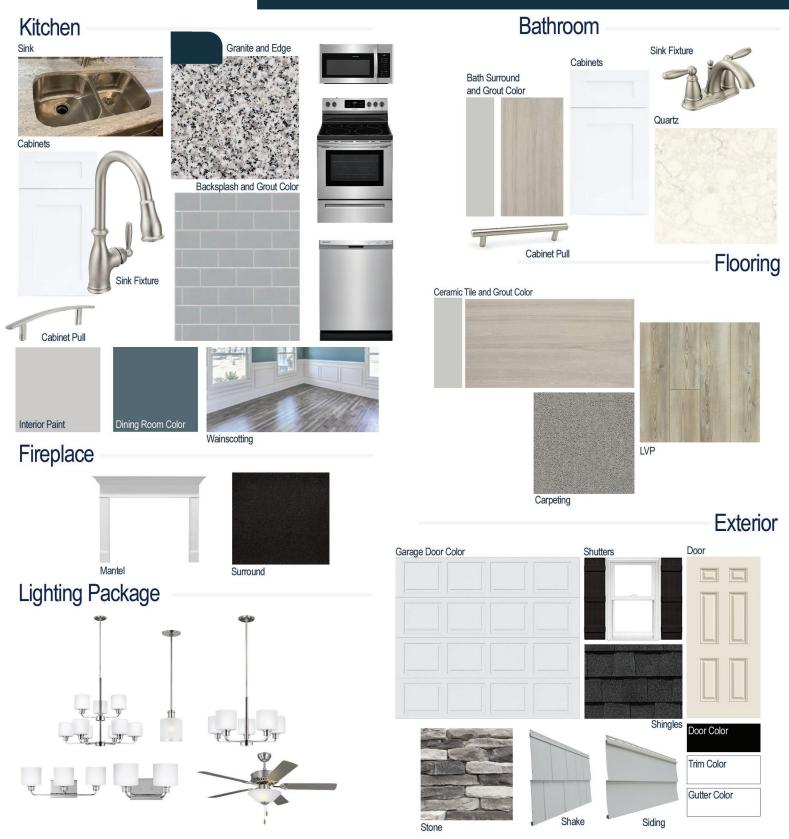

#### **Kitchen Selections:**

- Brushed Nickel Brantford Kitchen Sink Fixture
- Stainless Steel Double Bowl 50/50 Sink
- Seattle Snow Cabinets
- Brushed Nickel 6501195 Pull
- 1/2 Bullnose Edge Luna Pearl Granite Countertops
- 3X6 114 Desert Grey Subway Tiles with 89 Smoke Grey Grout Set in Brick Pattern Backsplash
- Ferguson/Frigidaire
  Stainless Steel Electric Appliances
  (Microwave Model: FFMV1846VS
  Dishwasher Model: FFCD2418US
  Range Model: FFEF3054TS)

#### **Bathroom Selections:**

- Niagara Quartz Countertops
- Brushed Nickel Brantford Bath Sink Fixture
- Brushed Nickel BP20576195 Pull
- AV19 12x24 Staggered w/ 89 Smoke Grey Grout Ceramic Tile Bath Surrond
- Seattle Snow Cabinets

### Flooring Selections:

- Resolute 7" Plus Cut Pine 1005 LVP (Foyer, Great Room, Formal Dining Room, Kitchen/Breakfast, Carolina Room)
- AV19 12x24 Staggered w/ 89 Smoke Grey Grout Ceramic Tiles (Laundry, Primary Bath, All Baths)
- Graceful Finesse Concrete Carpeting

#### **Interior Paint Selections:**

- Primary Interior Color: Passive Grey SW7064
- Dining Room Color: Waterloo SW9141 (Picture Frame Wainscoting)
- Built-in Bench/Cubby in Mud Room

## **Fireplace Selections:**

- DRT2040 42" LP
- Wescott Mantle
- Absolute Black Surround

### **Lighting Selections:**

- · Canfield Brushed Nickel Package
- 2 Pendants over Kitchen Bar (Model: 6139801-962)
- 4 LED Recess Lights in Kitchen

#### **Exterior Selections:**

- Paint Grade Smooth, 6 Panel Door with Black Magic SW6991 Paint with 5/0 Transom and 2 1/2 Light GBG Sidelights
- Moire Black Dimensional Shingles
- Norris Gray Ledgestone Facade
- Everest Vinyl Body Siding and Shake
- Extra White Exterior Trim
- Black Board & Batten Shutters
- 4 over 4 White Windows
- White Garage Door with Window Inserts and Hardware
- White Gutters
- Sod Location: Front and Sides