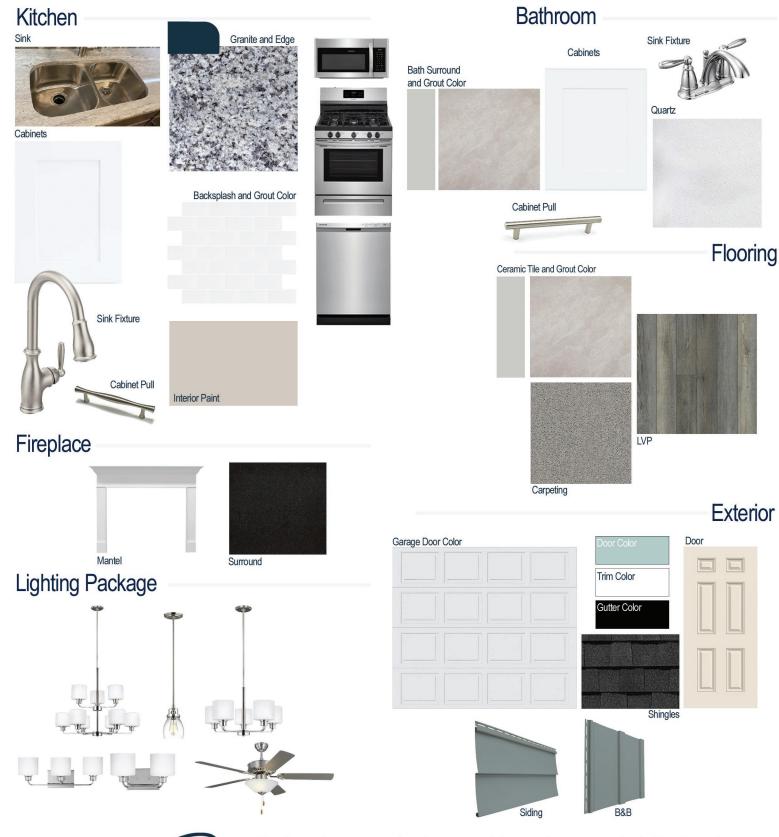

### **Kitchen Selections:**

- Brushed Nickel Brantford Kitchen Sink Fixture
- Standard SS 50/50 Double Bowl Sink
- Shaker FP White Cabinets
- Brushed Nickel BP9161196195 Pulls
- 1/2 Bullnose Edge Azul Platino Granite Countertops
- 3X6 0190 Arctic White Subway Tiles with 44 Bright White Grout Set in Brick Pattern Backsplash
- Ferguson/Frigidaire Stainless Steel Natural Gas Appliances (Microwave Model: FFMV1846VS Dishwasher Model: FFCD2418US Range Model: FFGF3054TS)

### **Bathroom Selections:**

- Simply White Quartz Countertops
- Chrome Brantford Bath Sink Fixture
- Brushed Nickel BP20576195 Pulls
- CS23 12x12 w/ 89 Smoke Grey Grout Ceramic Tile Bath Surrond
- Shaker FP White Cabinets

## **Flooring Selections:**

- Resolute 5" Plus Loft Pine 5047 LVP (Foyer, Great Room, Kitchen, Dining Area)
- CS23 12X12 with 89 Smoke Grey Grout Ceramic Tiles (Laundry Room, Primary Bath, Bath 2)
- Graceful Concrete Carpeting

#### **Interior Paint Selections:**

 Primary Interior Color: Agreeable Grey SW7029

### **Fireplace Selections:**

- NDV36 NG
- Wescott Mantle
- Absolute Black Surround

## **Lighting Selections:**

- Canfield Brushed Nickel Package
- 2 Pendants over Kitchen Island (Model: 6114501-962)
- 4 LED Recess Lights in Kitchen

## **Exterior Selections:**

- Paint Grade Smooth, 6 Panel Door with Watery SW6478 Paint with 5/0 Transom and 2 1/2 Light GBG Sidelights
- Moire Black Dimensional Shingles
- Band Sawn Columns with Brackets
- English Wedgewood Vinyl Body Siding and B&B
- White Exterior Trim
- 4 over 1 White Windows
- White Garage Door with Window Inserts and Hardware
- Black Gutters
- Sod Location: Front and Sides