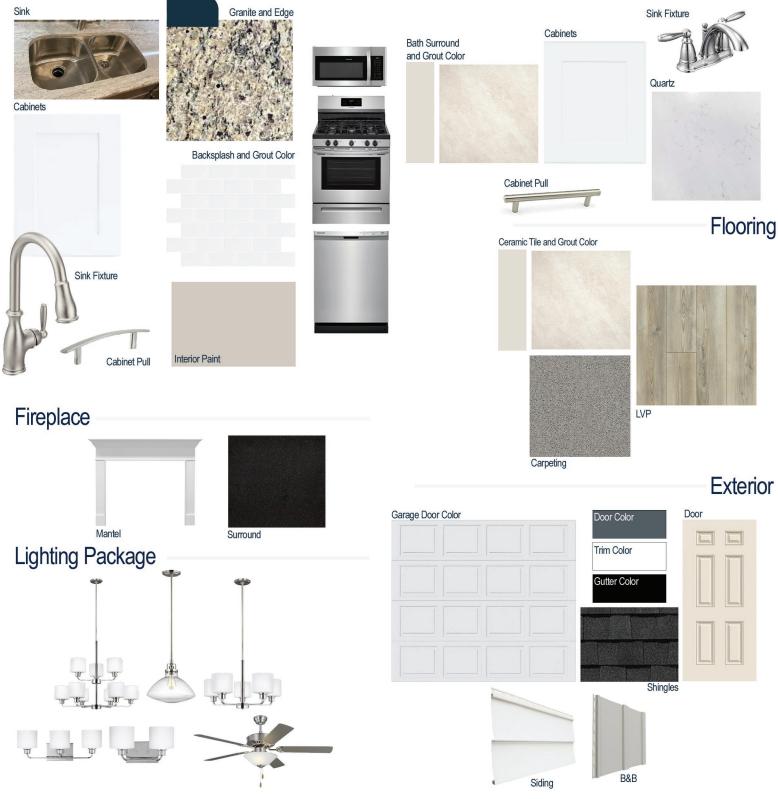

#### **Kitchen Selections:**

- Brushed Nickel Brantford Kitchen Sink Fixture
- Standard SS 50/50 Double Bowl Sink
- Shaker FP White Cabinets
- Brushed Nickel 6501195 Pulls
- 1/2 Bullnose Edge Santa Cecila Light Granite Countertops
- 3X6 0190 Arctic White Subway Tiles with 44 Bright White Grout Set in Brick Pattern Backsplash
- Ferguson/Frigidaire Stainless Steel Natural Gas Appliances (Microwave Model: FFMV1846VS Dishwasher Model: FFCD2418US Range Model: FFGF3054TS)

#### **Bathroom Selections:**

- Niagara Quartz Countertops
- Chrome Brantford Bath Sink Fixture
- Brushed Nickel BP20576195 Pulls
- CS22 12x12 w/ 90 Light Pewter Grout Ceramic Tile Bath Surrond
- Shaker FP White Cabinets

#### **Flooring Selections:**

- Resolute 7" Plus Cut Pine 1005 LVP (Foyer, Great Room, Kitchen, Dining Area, Office/Flex Room)
- CS22 12X12 with 90 Light Pewter Grout Ceramic Tiles (Laundry Room, Primary Bath, Powder Room, Bath 2)
- Graceful Concrete Carpeting

#### **Interior Paint Selections:**

 Primary Interior Color: Agreeable Grey SW7029

#### **Fireplace Selections:**

- NDV36 NG
- Wescott Mantle
- Absolute Black Surround

#### **Lighting Selections:**

- Canfield Brushed Nickel Package
- 2 Pendants over Kitchen Island (Model: 6514501-962)
- 4 LED Recess Lights in Kitchen

#### **Exterior Selections:**

- Paint Grade Smooth, 6 Panel Door with Outerspace SW6251 Paint with 5/0 Transom and 2 1/2 Light GBG Sidelights
- Moire Black Dimensional Shingles
- Band Sawn Columns with Brackets
- Victorian Grey Vinyl B&B
- White Vinyl Body Siding
- White Exterior Trim
- 4 over 1 White Windows
- White Garage Door with Window Inserts and Hardware
- Black Gutters
- Sod Location: Front and Sides