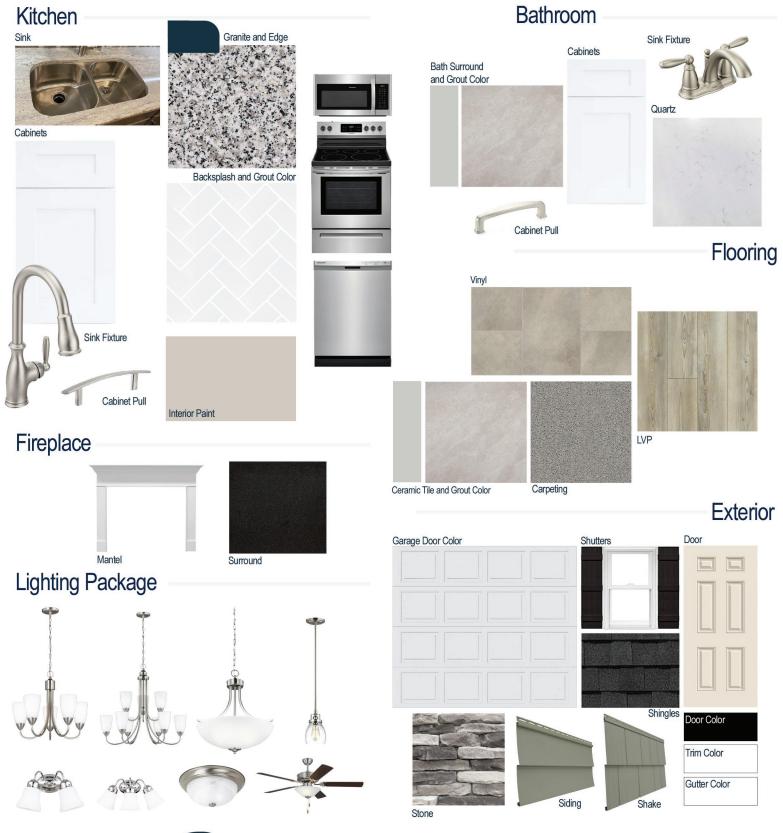

#### **Kitchen Selections:**

- Brushed Nickel Brantford Kitchen Sink Fixture
- Standard SS 50/50 Double Bowl Sink
- Seattle Snow Cabinets
- Brushed Nickel 6501195 Pulls
- 1/2 Bullnose Edge Luna Pearl Granite Countertops
- 3X6 0190 Arctic White Subway Tiles with 44 Bright White Grout Set in Herringbone Pattern Backsplash
- Ferguson/Frigidaire
  Stainless Steel Electric Appliances
  (Microwave Model: FFMV1846VS
  Dishwasher Model: FFCD2418US
  Range/Cooktop Model: FFEF3054TS)

#### **Bathroom Selections:**

- Niagara Quartz Countertops
- Brushed Nickel Brantford Bath Sink Fixture
- Brushed Nickel BP81092195 Pulls
- CS23 12x12 w/ 89 Smoke Grey Grout Ceramic Tile Bath Surrond
- Seattle Snow Cabinets

### **Flooring Selections:**

- Resolute 7" Plus Cut Pine 1005 LVP (Foyer, Great Room, Kitchen, Breakfast Nook)
- 5146 Prime Vinyl (Laundry Room, Bath 2, Powder Room)
- CS23 12X12 with 89 Smoke Grey Grout Ceramic Tiles (Primary Bath)
- Graceful Finesse Concrete Carpeting

#### **Interior Paint Selections:**

- Primary Interior Color: Agreeable Grey SW7029
- Built-in Bench/Cubby in Mud Room

### **Fireplace Selections:**

- DRT2040 42" LP
- Wescott Mantle
- Absolute Black Surround

#### **Lighting Selections:**

- Seville Brushed Nickel Package
- 2 Pendants over Kitchen Island (Model: 6114501-962)
- · 4 LED Recess Lights in Kitchen

#### **Exterior Selections:**

- Paint Grade Smooth, 6 Panel Door with Black Magic SW6991 Paint with 5/0 Transom and 2 1/2 Light GBG Sidelights
- Moire Black Dimensional Shingles
- Norris Grey Ledgestone Facade
- Quiet Willow Vinyl Body Siding and Shake
- White Exterior Trim
- Black Board & Batten Shutters
- 4 over 4 White Windows
- White Garage Door with Window Inserts and Hardware
- White Gutters
- Sod Locations: Front and Sides