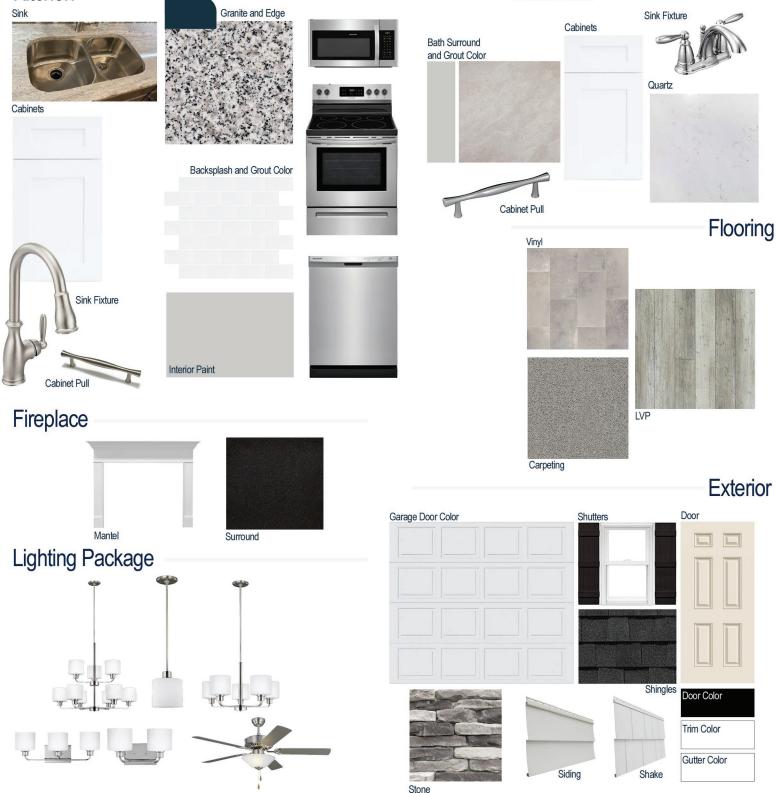

#### **Kitchen Selections:**

- Brushed Nickel Brantford Kitchen Sink Fixture
- Standard SS 50/50 Double Bowl Sink
- Shaker FP White Cabinets
- Brushed Nickel BP9161196195 Pulls
- 1/2 Bullnose Edge Luna Pearl Granite Countertops
- 3X6 0190 Arctic White Subway Tiles with 44 Bright White Grout Set in Brick Pattern Backsplash
- Ferguson/Frigidaire Stainless Steel Electric Appliances (Microwave Model: FFMV1846VS Dishwasher Model: FFCD2418US Range/Cooktop Model: FFEF3054TS)

#### **Bathroom Selections:**

- Niagara Quartz Countertops
- Chrome Brantford Bath Sink Fixture
- Chrome BP9161196180 Pulls
- CS23 12x12 w/ 89 Smoke Grey Grout Ceramic Tile Bath Surrond
- Shaker FP Charcoal Cabinets

#### **Flooring Selections:**

- Resolute 5" Plus Distinct Pine 5039 LVP (Foyer, Great Room, Kitchen, Dining Area)
- Vitality 5147 Vinyl (Laundry, Primary Bath, Powder Room, Bath 2)
- Graceful Finesse Concrete Carpeting

#### **Interior Paint Selections:**

- Primary Interior Color: Passive Grey SW7064
- Built-in Bench/Cubby in Laundry/Mud Room

#### **Fireplace Selections:**

- DRT2040 42" LP
- Wescott Mantle
- Absolute Black Surround

### **Lighting Selections:**

- Canfield Brushed Nickel Package
- 2 Pendants over Kitchen Island (Model: 6128801-962)
- 4 LED Recess Lights in Kitchen

#### **Exterior Selections:**

- Paint Grade Smooth, 6 Panel Door with Black Magic SW6991 Paint with 5/0 Transom and 2 1/2 Light GBG Sidelights
- Moire Black Dimensional Shingles
- Norris Grey Ledgestone Facade
- Silver Grey Vinyl Body Siding and Shake
- White Exterior Trim
- 4 over 4 White Windows
- Black Board & Batten Shutters
- White 3-Car Garage Doors with Window Inserts and Hardware
- White Gutters
- Sod Location: Front and Sides