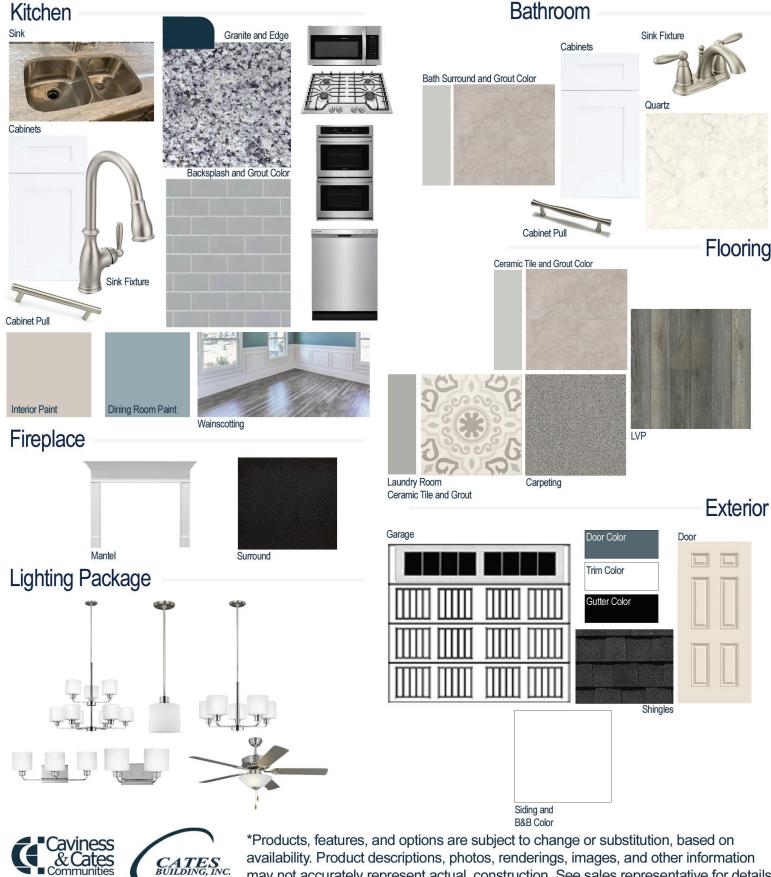

## **Kitchen Selections:**

- Brushed Nickel Brantford Kitchen Sink Fixture
- Standard SS 50/50 Double Bowl Sink
- Seattle Snow Cabinets
- Brushed Nickel BP20576195 Pulls
- 1/2 Bullnose Edge Azul Platino Granite Countertops
- 3X6 114 Desert Grey with 89 Smoke Grey Grout Set in Brick Pattern Backsplash
- Gourmet Kitchen Layout
- Ferguson/Frigidaire Stainless Steel Natural Gas Appliances (Microwave Model: FFMV1846VS Dishwasher Model: FFCD2418US Double Wall Oven Model: FFET3026TS Cooktop Model: FFGC3026SS)

## **Bathroom Selections:**

- Niagara Quartz Countertops
- Brushed Nickel Brantford Bath Sink Fixture
- Brushed Nickel BP20576195 Pulls
- AR05 12X12 with 89 Smoke Grey Grout Ceramic Tile Bath Surrond
- Seattle Snow Cabinets

## **Flooring Selections:**

- Resolute 5" Plus Loft Pine 5047 LVP (Foyer, Great Room, Kitchen, Dining Area, Formal Dining Room, Carolina Room)
- AR05 12X12 with 89 Smoke Grey Grout (Primary Bath, Bath 2, Powder Room) and ME24 12X12 with 78 Sterling Silver Grout (Mud Room) Ceramic Tiles
- Graceful Finesse Concrete Carpeting

### **Interior Paint Selections:**

- Primary Interior Color: Agreeable Grey SW7029
- Formal Dining Room: Meditative SW6277 (Picture Frame Wainscoting)
- Built-in Bench and Cubby in Mud Room

## **Fireplace Selections:**

- DRT2040 42" NG
- Wescott Mantle
- Absolute Black Surround

## **Lighting Selections:**

- Canfield Brushed Nickel Package
- 2 Pendants Lights Over Bar (Model: 6128801-962)
- 4 LED Recess Lights in Kitchen

## **Exterior Selections:**

- Paint Grade Smooth, 6 Panel Door with Needlepoint Navy SW0032 Paint with 5/0 Transom and 2 1/2 Light GBG Sidelights
- Moire Black Dimensional Shingles
- Extra White SW7006 Painted Painted Fiber Cement Body Siding and B&B
- Extra White Exterior Trim
- 4 over 1 White Windows
- White Sonoma/Stockbridge Garage
- Black Gutters
- Sod Location: Front and Sides