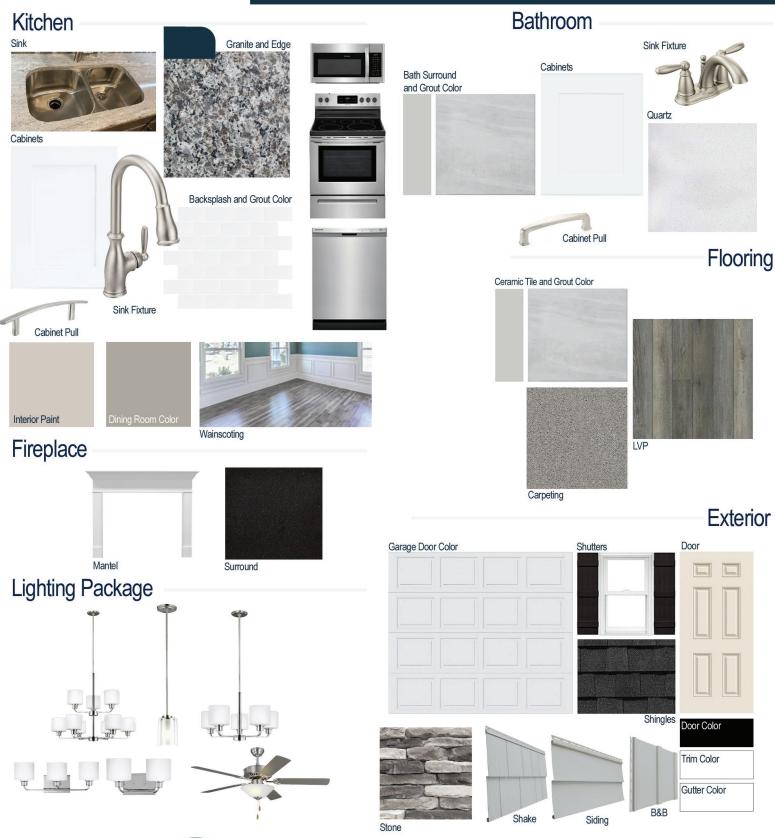

#### **Kitchen Selections:**

- Brushed Nickel Brantford Kitchen Sink Fixture
- Standard SS 50/50 Double Bowl Sink
- Shaker FP White Cabinets
- Brushed Nickel 6501195 Pulls
- 1/2 Bullnose Edge New Caledonia Granite Countertops
- 3X6 0190 Arctic White Subway Tiles with 44 Bright White Grout Set in Brick Pattern Backsplash
- Ferguson/Frigidaire
  Stainless Steel Electric Appliances
  (Microwave Model: FFMV1846VS
  Dishwasher Model: FFCD2418US
  Range Model: FFEF3054TS)

#### **Bathroom Selections:**

- · Simply White Quartz Countertops
- Brushed Nickel Brantford Bath Sink Fixture
- Brushed Nickel BP81092195 Pulls
- CG07 12x12 w/ 89 Smoke Grey Grout Ceramic Tile Bath Surrond
- Shaker FP White Cabinets

## Flooring Selections:

- Resolute 5" Plus Loft Pine 5047 LVP (Foyer, Great Room, Formal Dining Room, Formal Dining Room, Kitchen, Breakfast Area, Office/Flex Room)
- CG07 12X12 with 89 Smoke Grey Grout Ceramic Tiles (Laundry, Primary Bath, Bath 2 and 3)
- Graceful Finesse Concrete Carpeting

#### **Interior Paint Selections:**

- Primary Interior Color: Agreeable Grey SW7029
- Formal Dining Room Color: Dorian Grey SW7017 (Picture Frame Wainscoting)
- · Built-in Bench/Cubby in Laundry Room

### **Fireplace Selections:**

- NDV36LP
- Wescott Mantle
- Absolute Black Surround

### **Lighting Selections:**

- Canfield Brushed Nickel Package
- 3 Pendants over Kitchen Bar (Model: 6137301-962)
- 4 LED Recess Lights in Kitchen

#### **Exterior Selections:**

- Paint Grade Smooth, 6 Panel Door with Black Magic SW6991 Paint with 3/0 Transom
- Moire Black Dimensional Shingles
- Norris Grey Ledgestone Facade
- Everest Vinyl Siding, B&B, and Shake
- White Exterior Trim
- Black Board & Batten Shutters
- 4 over 4 White Windows
- 3-Car Garage: White doors with Hardware and Window Inserts
- White Gutters
- Sod Locations: Front and Sides