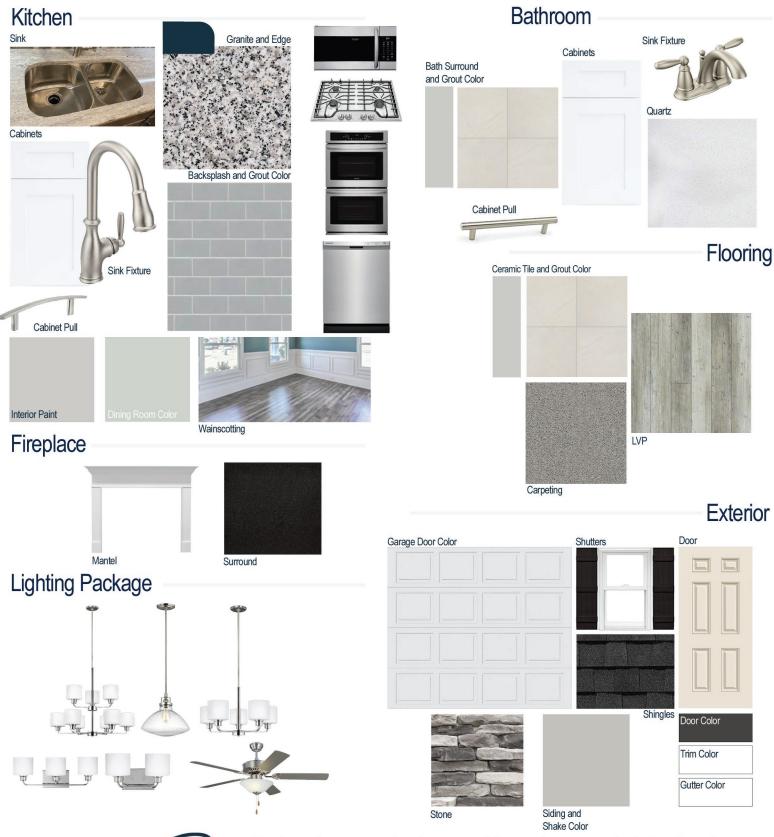

#### **Kitchen Selections:**

- Brushed Nickel Brantford Kitchen Sink Fixture
- Standard SS 50/50 Double Bowl Sink
- Seattle Snow Cabinets
- Brushed Nickel 6501195 Pulls
- 1/2 Bullnose Edge Luna Pearl Granite Countertops
- 3X6 114 Desert Grey with 89 Smoke Grey Grout Set in Brick Pattern Backsplash
- Gourmet Kitchen Layout
- Ferguson/Frigidaire Stainless Steel Natural Gas Appliances (Microwave Model: FFMV1846VS Dishwasher Model: FFCD2418US Double Wall Oven Model: FFET3026TS Cooktop Model: FFGC3026SS)

#### **Bathroom Selections:**

- Simply White Quartz Countertops
- Brushed Nickel Brantford Bath Sink Fixture
- Brushed Nickel BP20576195 Pulls
- BA30 12X12 with 89 Smoke Grey Grout Ceramic Tile Bath Surrond
- Seattle Snow Cabinets

### **Flooring Selections:**

- Resolute 5" Plus Distinct Pine 5039 LVP (Foyer, Great Room, Kitchen, Formal Dining Room)
- BA30 12X12 with 89 Smoke Grey Grout (Primary Bath, Bath 2 and 3, Laundry Room) Ceramic Tiles
- Graceful Finesse Concrete Carpeting

## **Interior Paint Selections:**

- Primary Interior Color: Passive Grey SW7064
- Formal Dining Room Color: Sea Salt SW6204 (Picture Frame Wainscoting)
- Built-in Bench/Cubby to Mud Room

## **Fireplace Selections:**

- DRT2040 42" NG
- Wescott Mantle
- Absolute Black Surround

## **Lighting Selections:**

- Canfield Brushed Nickel Package
- 2 Pendant Lights over Bar (Model: 6514501-962)
- 5 LED Recess Lights in Kitchen

# **Exterior Selections:**

- Paint Grade Smooth, 6 Panel Door with Iron Ore SW7069 Paint with 4/0 Transom and 1 1/2 Light GBG Sidelight
- Moire Black Dimensional Shingles
- Norris Grey Ledgestone Facade
- Knitting Needles SW7672 Painted Fiber Cement Body Siding and Shake
- Extra White Exterior Trim
- 4 over 4 White Windows
- Black Board & Batten Shutters
- White Garage with Window Inserts and Hardware
- White Gutters
- Sod Location: Front and Sides