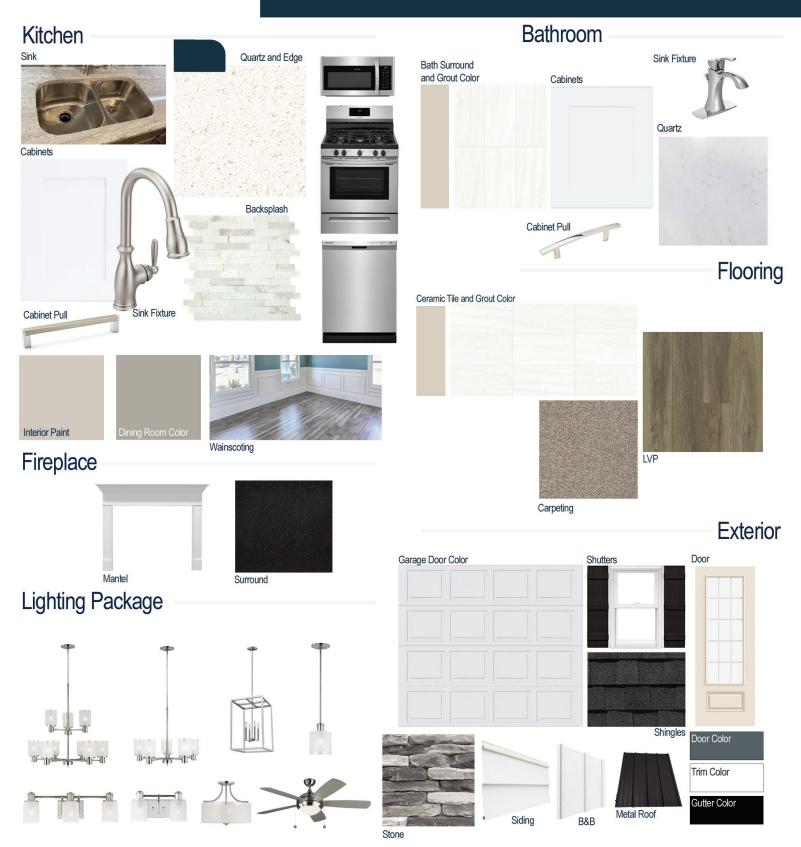

#### **Kitchen Selections:**

- Brushed Nickel Brantford Kitchen Sink Fixture
- Standard SS 50/50 Double Bowl Sink
- White Shaker FP Cabinets
- Brushed Nickel and Chrome BP801160-140 Pulls
- 1/2 Bullnose Edge Frost White Quartz Countertops
- Minute Mosaix M103 Daphne White Linear Backsplash
- Ferguson/Frigidaire Natural Gas Stainless Steel Appliances (Microwave Model: FFMV1846VS Dishwasher Model: FFCD2418US Range Model: FFGF3054TS)

#### **Bathroom Selections:**

- Niagara Quartz Countertops
- Chrome Single Hole Voss Bath Sink Fixture
- Chrome BP65096-180 Pulls
- LP19 12x24 Staggered w/ 17 Marble Beige Grout Ceramic Tile Bath Surrond
- White Shaker FP Cabinets (add wall cabinets to Laundry Room)

#### **Flooring Selections:**

- Resolute 7" Plus Wire Walnut 7040 LVP (Foyer, Great Room, Formal Dining Room, Kitchen, Carolina Room)
- LP19 12X24 Staggered (Primary Bath, Bath 2 and 3, Powder Room, Laundry Room) with 17 Marble Beige Grout Ceramic Tiles
- Graceful Finesse Soft Taupe Carpeting

#### **Interior Paint Selections:**

- Primary Interior Color: Agreeable Grey SW7029
- Formal Dining Room Color: Dorian Grey SW7017 (Picture Frame Wainscoting)
- · Add Wainscot to Foyer and Stairs
- Built-in Bench/Cubby to Hall 1

#### **Fireplace Selections:**

- NDV36NG
- Wescott Mantle
- Absolute Black Surround

#### **Lighting Selections:**

- Norwood Brushed Nickel Package
- 2 Pendants over Kitchen Island (Model: 6139801-962)
- 4 LED Recess Lights in Kitchen

#### **Exterior Selections:**

- Paint Grade Smooth, 15 Light Over 1
   Panel Door with Outerspace SW6251
   Paint with 2 matching sidelights
- Moire Black Dimensional Shingles and Matte Black Metal Water Table (per plan)
- Norris Grey Ledgestone Facade
- White Vinyl Body Siding and B&B
- White Exterior Trim
- Black Board & Batten Shutters
- 4 over 4 White Windows
- White Garage Door with Window Inserts and Hardware
- Black Gutters
- · Sod Location: Front, Sides, Partial Rear
- Irrigation in Sodded Locations with Rain Sensor