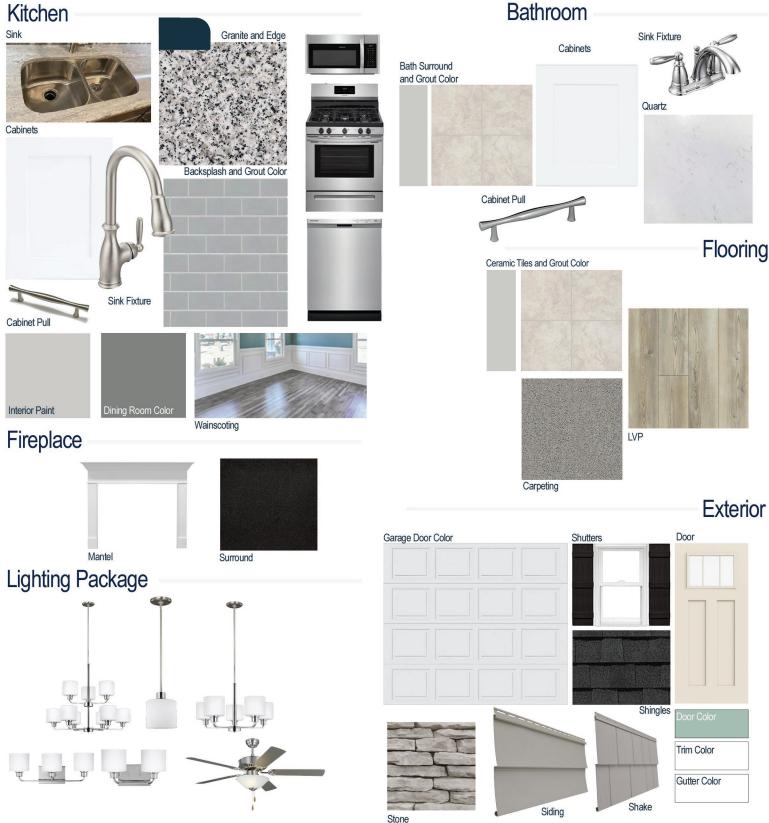

#### **Kitchen Selections:**

- Brushed Nickel Brantford 7185 Kitchen Sink Fixture
- Standard SS 50/50 Double Bowl Sink
- White Shaker FP Cabinets
- Brushed Nickel BP9161196195 Pulls
- 1/2 Bullnose Edge Luna Pearl Granite Countertops
- 3X6 114 Desert Grey Subway Tiles with 89 Smoke Grey Grout Set in Brick Pattern Backsplash
- Ferguson/Frigidaire Stainless Steel Natural Gas Appliances (Microwave Model: FFMV1846VS Dishwasher Model: FFCD2418US Range Model: FFGF3054TS)

#### **Bathroom Selections:**

- Niagara Quartz Countertops
- Chrome Brantford Bath Sink Fixture
- Chrome BP9161196180 Pulls
- AR04 12x12 w/ 89 Smoke Grey Grout Grout Ceramic Tile Bath Surrond
- White Shaker FP Cabinets

#### **Flooring Selections:**

- Resolute 7" Plus Cut Pine 1005 LVP (Foyer, Great Room, Kitchen/Breakfast, Formal Dining Room)
- AR04 12X12 with 89 Smoke Grey Grout Ceramic Tiles (Laundry, Primary Bath, Bath 2, Powder Room)
- Graceful Finesse Concrete Carpeting

#### **Interior Paint Selections:**

- Primary Interior Color: Passive Grey SW7064
- Formal Dining Room Color: Cityscape SW7067 (Picture Frame Wainscoting)

#### **Fireplace Selections:**

- NDV36 NG
- Wescott Mantle
- Absolute Black Surround

### **Lighting Selections:**

- Canfield Brushed Nickel Package
- 2 Pendant Lights over Kitchen Bar (Model: 6128801-962)
- 4 LED Recess Lights in Kitchen

#### **Exterior Selections:**

- Paint Grade Smooth, 3 Lite Craftsman Door with Hazel SW6471 Paint with 3/0 Transom
- Moire Black Dimensional Shingles
- Tapered Column with Stone Base
- Coastal Ledgestone Facade
- Harbor Grey Vinyl Siding and Shake
- Black Board & Batten Shutters
- White Exterior Trim
- 4 over 1 White Windows
- White Garage Door with Window Inserts and Hardware
- White Gutters
- Sod Location: Whole Yard