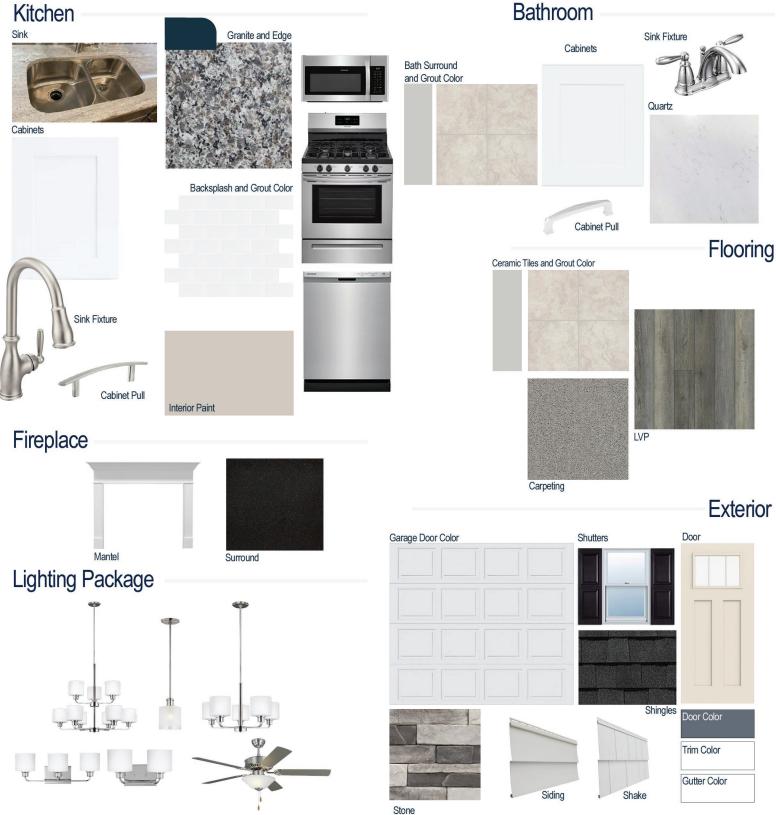

#### **Kitchen Selections:**

- Brushed Nickel Brantford 7185 Kitchen Sink Fixture
- Standard SS 50/50 Double Bowl Sink •
- White Shaker FP Cabinets •
- Brushed Nickel 6501195 Pulls
- 1/2 Bullnose Edge New Caledonia **Granite Countertops**
- 3X6 0190 Arctic White Subway Tiles • with 44 Bright White Grout Set in Brick Pattern Backsplash
- Ferguson/Frigidaire Stainless Steel Natural Gas Appliances (Microwave Model: FFMV1846VS Dishwasher Model: FFCD2418US Range Model: FFGF3054TS)

#### **Bathroom Selections:**

- Niagara Quartz Countertops •
- Chrome Brantford Bath Sink Fixture •
- Chrome BP81092180 Pulls
- AR04 12x12 w/ 89 Smoke Grey Grout Grout Ceramic Tile Bath Surrond
- White Shaker FP Cabinets

#### **Flooring Selections:**

- Resolute 5" Plus Loft Pine 5047 LVP (Foyer, Great Room, Office/Flex Room, Kitchen/Breakfast Area)
- AR04 12X12 with 89 Smoke Grey Grout Ceramic Tiles (Laundry, Primary Bath, Bath 2, Powder Room)
- Graceful Finesse Concrete Carpeting

#### **Interior Paint Selections:**

Primary Interior Color: Agreeable Gray SW7029

#### **Fireplace Selections:**

- NDV36 NG
- Wescott Mantle
- Absolute Black Surround

#### **Lighting Selections:**

- Canfield Brushed Nickel Package
- 2 Pendants over Kitchen Island (Model: 6139801-962)
- 4 LED Recess Lights in Kitchen

#### **Exterior Selections:**

- Paint Grade Smooth, 3 Lite Craftsman Door with Granite Peak SW6250 Paint with 5/0 Transom and 2 1/2 Light GBG Sidelights
- Moire Black Dimensional Shingles
- Norris Grey Stack Stone Facade •
- Silver Grey Vinyl Body Siding and Shake
- White Exterior Trim
- 4 over 4 White Windows
- **Black Rasied Panel Shutters** •
- White Garage Door with Window Inserts and Hardware
- White Gutters
- Sod Location: Whole Yard