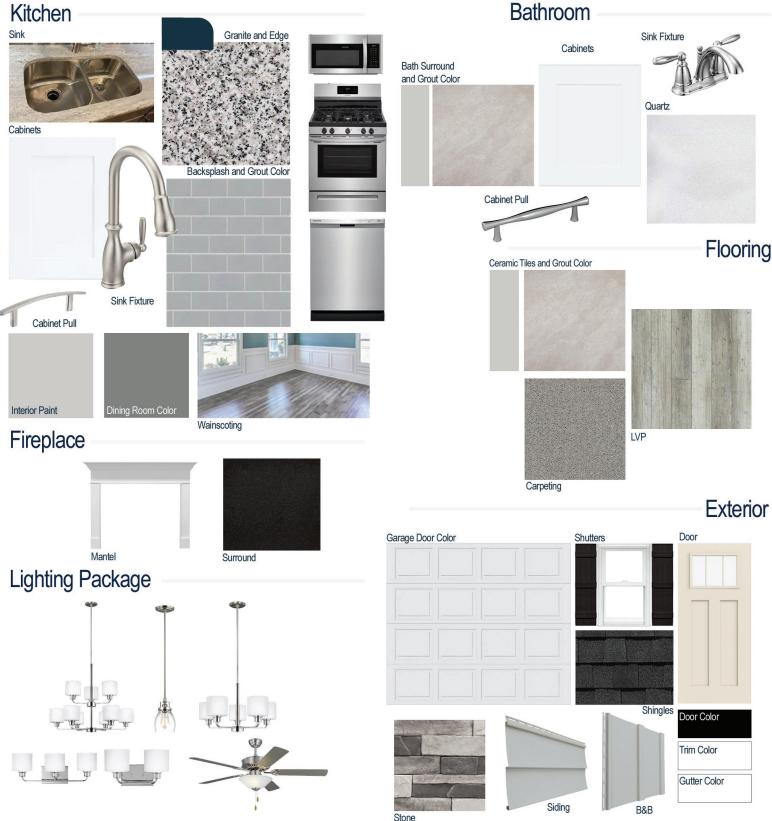

#### **Kitchen Selections:**

- Brushed Nickel Brantford 7185 Kitchen Sink Fixture
- Standard SS 50/50 Double Bowl Sink
- White Shaker FP Cabinets
- Brushed Nickel 6501195 Pulls
- 1/2 Bullnose Edge Luna Pearl Granite Countertops
- 3X6 114 Desert Grey Subway Tiles with 89 Smoke Grey Grout Set in Brick Pattern Backsplash
- Ferguson/Frigidaire Stainless Steel Natural Gas Appliances (Microwave Model: FFMV1846VS Dishwasher Model: FFCD2418US Range Model: FFGF3054TS)

#### **Bathroom Selections:**

- Simply White Quartz Countertops
- Chrome Brantford Bath Sink Fixture
- Chrome BP9161196180 Pulls
- CS23 12x12 w/ 89 Smoke Grey Grout Grout Ceramic Tile Bath Surrond
- White Shaker FP Cabinets

#### **Flooring Selections:**

- Resolute 5" Plus Distinct Pine 5039 LVP (Foyer, Great Room, Formal Dining Room, Kitchen/Breakfast Area)
- CS23 12X12 with 89 Smoke Grey Grout Ceramic Tiles (Laundry, Primary Bath, Bath 2, Powder Room)
- Graceful Finesse Concrete Carpeting

#### **Interior Paint Selections:**

- Primary Interior Color: Passive Grey SW7064
- Formal Dining Room Color: Cityscape SW7067 (Picture Frame Waincoting)

#### **Fireplace Selections:**

- NDV36 NG
- Wescott Mantle
- Absolute Black Surround

### **Lighting Selections:**

- Canfield Brushed Nickel Package
- 2 Pendants over Kitchen Island (Model: 6114501-962)
- 4 LED Recess Lights in Kitchen

#### **Exterior Selections:**

- Paint Grade Smooth, 3 Lite Craftsman Door with Black Magic SW6991 Paint with 5/0 Transom and 2 1/2 Light GBG Sidelights
- Moire Black Dimensional Shingles
- Tapered Column with Stone Base
- Norris Grey Stack Stone Facade
- Everest Vinyl Body Siding and B&B
- White Exterior Trim
- 4 over 4 White Windows
- Black Board & Batten Shutters
- White Garage Door with Window Inserts and Hardware
- White Gutters
- Sod Location: Whole Yard