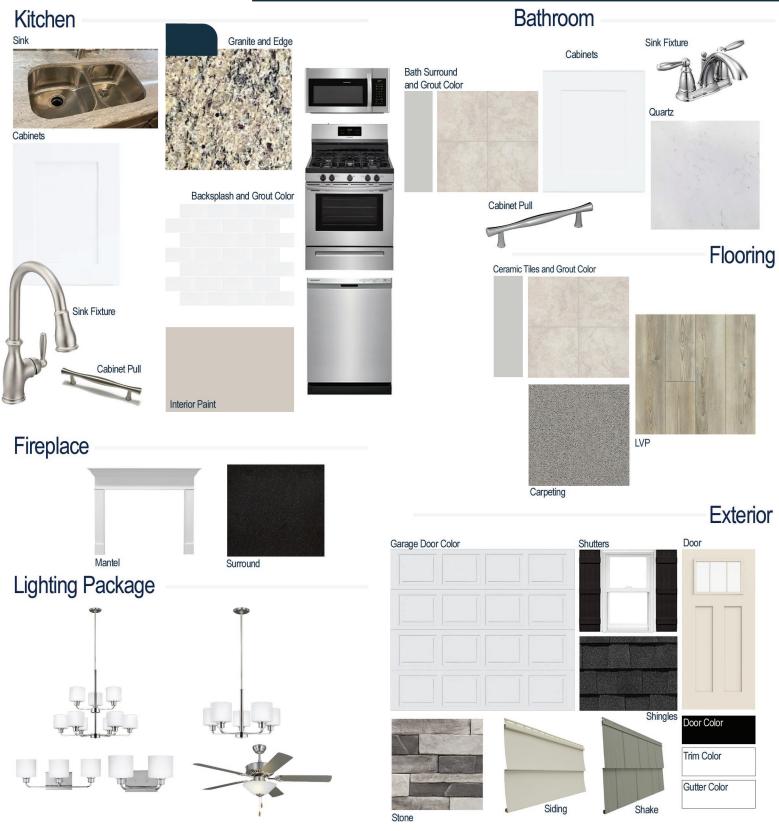

#### **Kitchen Selections:**

- Brushed Nickel Brantford 7185 Kitchen Sink Fixture
- Standard SS 50/50 Double Bowl Sink
- White Shaker FP Cabinets
- Brushed Nickel BP9161196195 Pulls
- 1/2 Bullnose Edge Santa Cecila Light Granite Countertops
- 3X6 0190 Arctic White Subway Tiles with 44 Bright White Grout Set in Brick Pattern Backsplash

#### **Bathroom Selections:**

- Niagara Quartz Countertops
- Chrome Brantford Bath Sink Fixture
- Chrome BP9161196180 Pulls
- AR04 12x12 w/ 89 Smoke Grey Grout Grout Ceramic Tile Bath Surrond
- White Shaker FP Cabinets

## Flooring Selections:

- Resolute 7" Plus Cut Pine 1005 LVP (Foyer, Great Room, Kitchen/Breakfast Area)
- AR04 12X12 with 89 Smoke Grey Grout Ceramic Tiles (Laundry, Primary Bath, Bath 2, Powder Room)
- Graceful Finesse Concrete Carpeting

#### **Interior Paint Selections:**

 Primary Interior Color: Agreeable Grey SW7029

### **Fireplace Selections:**

- NDV36 NG
- Wescott Mantle
- Absolute Black Surround

### **Lighting Selections:**

- · Canfield Brushed Nickel Package
- 4 LED Recess Lights in Kitchen

#### **Exterior Selections:**

- Paint Grade Smooth, 3 Lite Craftsman Door with Black Magic SW6991 Paint with 3/0 Transom
- Moire Black Dimensional Shingles
- · Tapered Column with Stone Base
- Norris Grey Stack Stone Facade
- · Sage Vinyl Body Siding
- Quiet Willow Vinyl Shake
- White Exterior Trim
- 4 over 1 White Windows
- Black Board & Batten Shutters
- White Garage Door with Window Inserts and Hardware
- White Gutters
- Sod Location: Whole Yard