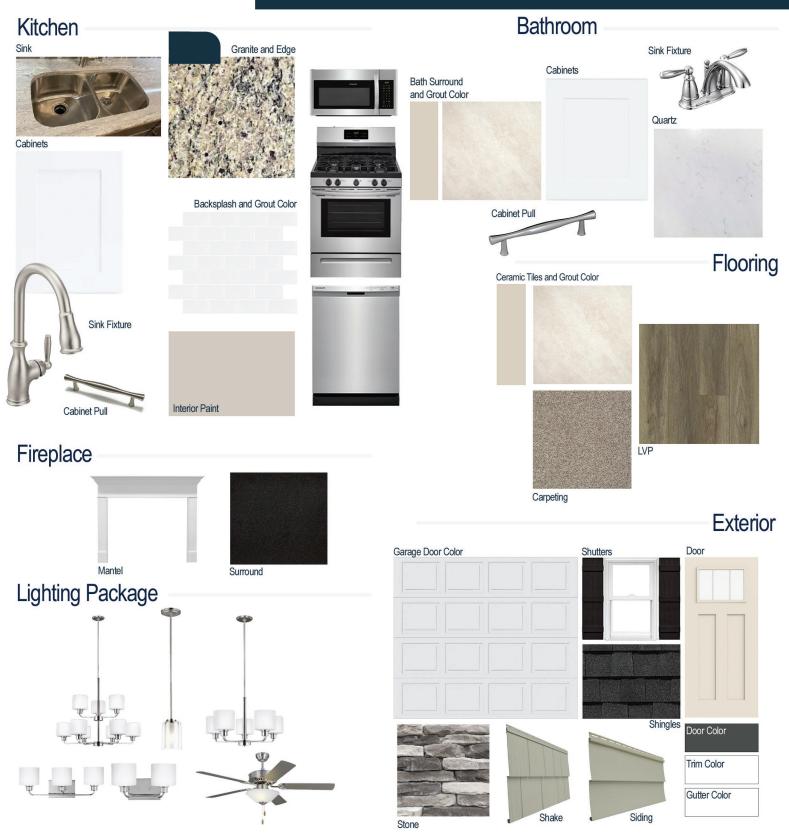

#### **Kitchen Selections:**

- Brushed Nickel Brantford 7185 Kitchen Sink Fixture
- Standard SS 50/50 Double Bowl Sink
- White Shaker FP Cabinets
- Brushed Nickel BP9161196195 Pulls
- 1/2 Bullnose Edge Santa Cecila Light Granite Countertops
- 3X6 0190 Arctic White Subway Tiles with 44 Bright White Grout Set in Brick Pattern Backsplash

#### **Bathroom Selections:**

- Niagara Quartz Countertops
- Chrome Brantford Bath Sink Fixture
- Chrome BP9161196180 Pulls
- CS22 12x12 w/ 17 Marble Beige Grout Grout Ceramic Tile Bath Surrond
- White Shaker FP Cabinets

#### Flooring Selections:

- Resolute 7" Plus Wire Walnut 7040 LVP (Foyer, Great Room, Office/Flex Room, Kitchen/Breakfast Area)
- CS22 12X12 with 17 Marble Beige Grout Ceramic Tiles (Laundry, Primary Bath, Bath 2, Powder Room)
- Graceful Finesse Soft Taupe Carpeting

#### **Interior Paint Selections:**

 Primary Interior Color: Agreeable Gray SW7029

#### **Fireplace Selections:**

- NDV36 NG
- Wescott Mantle
- Absolute Black Surround

#### **Lighting Selections:**

- Canfield Brushed Nickel Package
- 2 Pendants over Kitchen Island (Model: 6137301-962)
- 4 LED Recess Lights in Kitchen

#### **Exterior Selections:**

- Paint Grade Smooth, 3 Lite Craftsman Door with Rock Bottom SW7062 Paint with 5/0 Transom and 2 1/2 Light GBG Sidelights
- Moire Black Dimensional Shingles
- Norris Grey Ledgestone Facade
- Scottish Thistle Vinyl Body Siding and Shake
- White Exterior Trim
- · 4 over 1 White Windows
- Black Board & Batten Shutters
- White Garage Door with Window Inserts and Hardware
- White Gutters
- Sod Location: Whole Yard