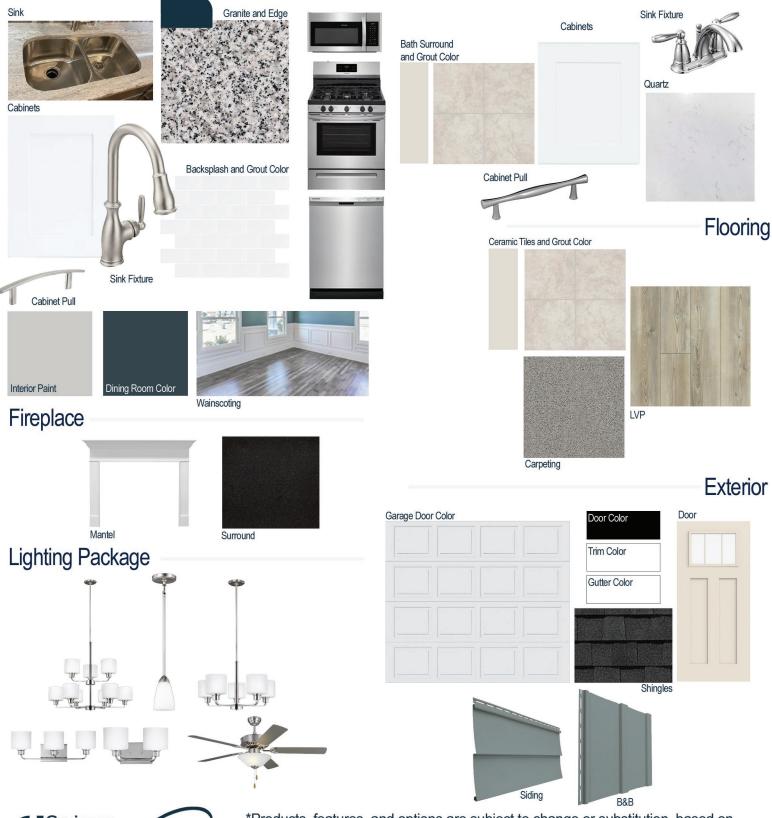

#### **Kitchen Selections:**

- Brushed Nickel Brantford 7185 Kitchen Sink Fixture
- Standard SS 50/50 Double Bowl Sink
- White Shaker FP Cabinets
- Brushed Nickel 6501195 Pulls
- 1/2 Bullnose Edge Luna Pearl Granite Countertops
- 3X6 0190 Arctic White Subway Tiles with 44 Bright White Grout Set in Brick Pattern Backsplash
- Ferguson/Frigidaire Stainless Steel Natural Gas Appliances (Microwave Model: FFMV1846VS Dishwasher Model: FFCD2418US Range Model: FFGF3054TS)

#### **Bathroom Selections:**

- Niagara Quartz Countertops
- Chrome Brantford Bath Sink Fixture
- Chrome BP9161196180 Pulls
- AR04 12x12 w/ 90 Light Pewter Grout Grout Ceramic Tile Bath Surrond
- White Shaker FP Cabinets

#### **Flooring Selections:**

- Resolute 7" Plus Cut Pine 1005 LVP (Foyer, Great Room, Kitchen/Breakfast Area, Formal Dining Room)
- AR04 12X12 with 90 Light Pewter Grout Ceramic Tiles (Laundry, Primary Bath, Bath 2, Powder Room)
- Graceful Finesse Concrete Carpeting

#### **Interior Paint Selections:**

- Primary Interior Color: Passive Grey SW7064
- Formal Dining Room Color: Gale Force SW7605 (Picture Frame Wainscoting)

#### **Fireplace Selections:**

- NDV36 NG
- Wescott Mantle
- Absolute Black Surround

#### **Lighting Selections:**

- Canfield Brushed Nickel Package
- 2 Pendant Lights over Kitchen Bar (Model: 6120201-962)
- 4 LED Recess Lights in Kitchen

#### **Exterior Selections:**

- Paint Grade Smooth, 3 Lite Craftsman Door with Black Magic SW6991 Paint with 3/0 Transom
- Moire Black Dimensional Shingles
- 8" Square Rough Sawn Column with Brackets
- English Wedgewood Vinyl Siding and B&B
- White Exterior Trim
- 4 over 1 White Windows
- White Garage Door with Window Inserts and Hardware
- White Gutters
- Sod Location: Whole Yard