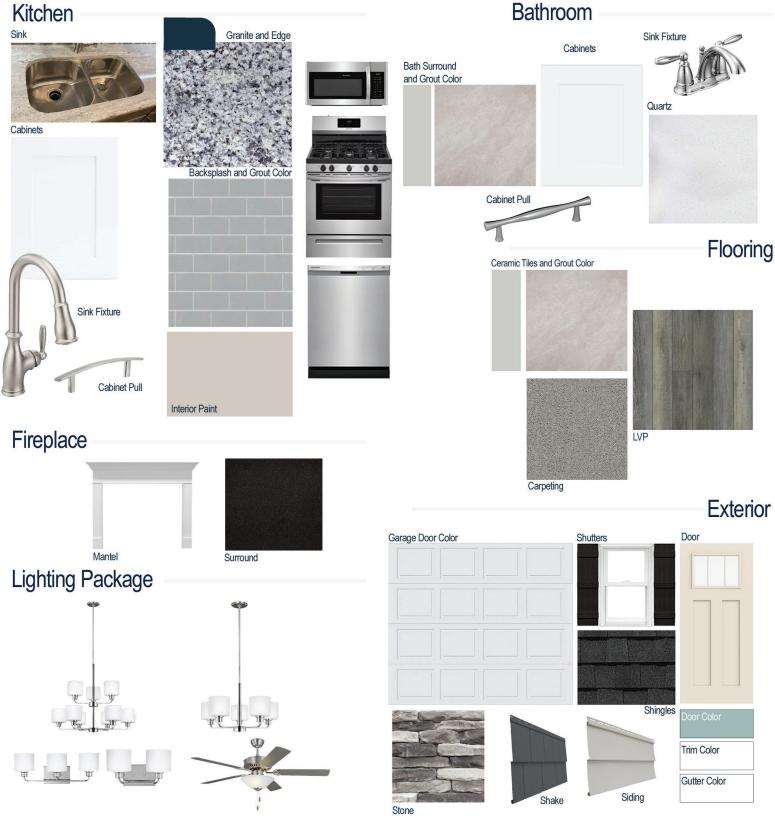

### **Kitchen Selections:**

- Brushed Nickel Brantford 7185 Kitchen Sink Fixture
- Standard SS 50/50 Double Bowl Sink
- White Shaker FP Cabinets
- Brushed Nickel 6501195 Pulls
- 1/2 Bullnose Edge Azul Platino Granite Countertops
- 3X6 114 Desert Grey Subway Tiles with 89 Smoke Grey Grout Set in Brick Pattern Backsplash
- Ferguson/Frigidaire Stainless Steel Natural Gas Appliances (Microwave Model: FFMV1846VS Dishwasher Model: FFCD2418US Range Model: FFGF3054TS)

#### **Bathroom Selections:**

- Simply White Quartz Countertops
- Chrome Brantford Bath Sink Fixture
- Chrome BP9161196180 Pulls
- CS23 12x12 w/ 89 Smoke Grey Grout Grout Ceramic Tile Bath Surrond
- White Shaker FP Cabinets

#### **Flooring Selections:**

- Resolute 5" Plus Loft Pine 5047 LVP (Foyer, Great Room, Kitchen, Dining Area)
- CS23 12X12 with 89 Smoke Grey Grout Ceramic Tiles (Laundry, Primary Bath, Bath 2, Powder Room)
- Graceful Finesse Concrete Carpeting

#### **Interior Paint Selections:**

 Primary Interior Color: Agreeable Gray SW7029

#### **Fireplace Selections:**

- NDV36 NG
- Wescott Mantle
- Absolute Black Surround

#### **Lighting Selections:**

- Canfield Brushed Nickel Package
- 4 LED Recess Lights in Kitchen

#### **Exterior Selections:**

- Paint Grade Smooth, 3 Lite Craftsman Door with Festoon Aqua SW0019 Paint with 3/0 Transom
- Moire Black Dimensional Shingles
- Norris Grey Ledgestone Facade
- Tapered Column with Stone Base
- Victorian Grey Vinyl Body Siding
- Natural Slate Vinyl Shake
- White Exterior Trim
- 4 over 1 White Windows
- Black Board & Batten Shutters
- White Garage Door with Window Inserts and Hardware
- White Gutters
- Sod Location: Whole Yard