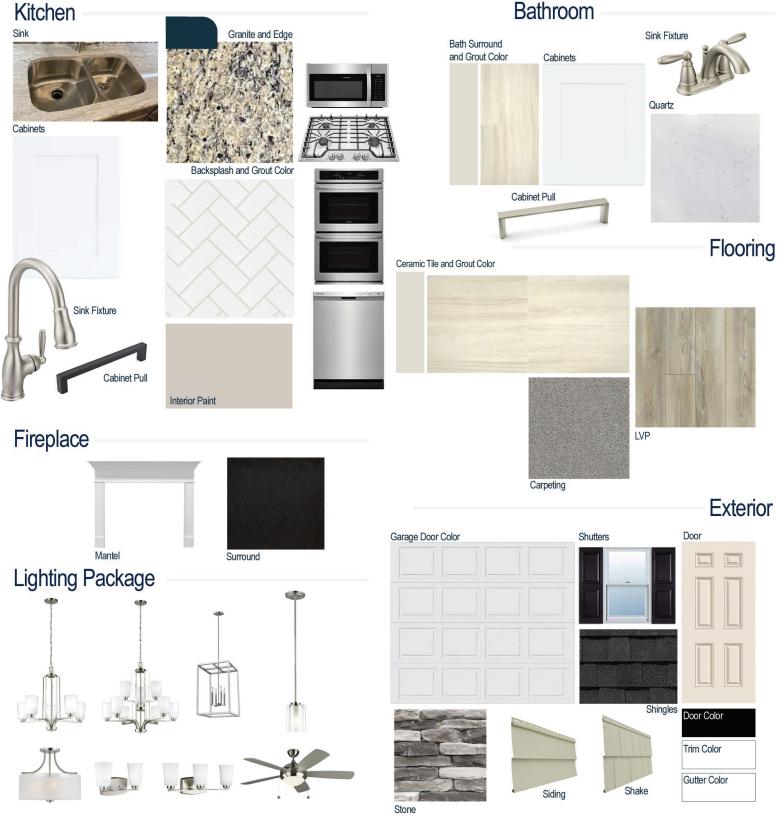

#### **Kitchen Selections:**

- Brushed Nickel Brantford Kitchen Sink Fixture
- Standard SS 50/50 Double Bowl Sink
- White Shaker FP Cabinets
- Matte Black BP801160-900 Pulls
- 1/2 Bullnose Edge Santa Cecila Light Granite Countertops
- 3X6 0190 Arctic White Subway Tiles with 90 Light Pewter Grout set in Herringbone Pattern Backsplash
- Gourmet Kitchen Layout
- Ferguson/Frigidaire Stainless Steel Natural Gas Appliances (Microwave Model: FFMV1846VS Dishwasher Model: FFCD2418US Cooktop Model: FFGC3026SS Double Oven Model: FFET3026TS)

# **Bathroom Selections:**

- Niagara Quartz Countertops
- Brushed Nickel Brantford Bath Sink Fixture
- Brushed Nickel BP56325160-195 Pulls
- AV17 12X24 Staggered with 90 Light Pewter Grout Ceramic Tile Bath Surrond
- White Shaker FP Cabinets

# **Flooring Selections:**

- Resolute 7" Plus Cut Pine 1005 LVP (Foyer, Great Room, Kitchen, Dining Area, Flex/Office Room)
- AV17 12X24 Staggered with 90 Light Pewter
  Grout (Primary Bath, Bath 2 and 3, Powder Room, Laundry Room) Ceramic Tiles
- Graceful Finesse Concrete Carpeting

## **Interior Paint Selections:**

- Primary Interior Color: Agreeable Grey SW7029
- Built-in Bench/Cubby in Mud Room

## **Fireplace Selections:**

- NDV36NG
- Wescott Mantle
- Absolute Black Surround

#### **Lighting Selections:**

- Franport Brushed Nickel Package
- 2 Pendants over Kitchen Island (Model: 6137301-962)
- 5 LED Recess Lights in Kitchen

## **Exterior Selections:**

- Paint grade Smooth, 6 Panel Door with Black Magic SW6991 Paint with 5/0 Transom and 2 1/2 Light GBG Sidelights
- Moire Black Dimensional Shingles and Matte Black Water Table (per plan)
- Tapered Column with Stone Base
- Norris Gray Ledgestone Facade
- Tuscan Olive Vinyl Body Siding and Shake
- White Exterior Trim
- 4 over 4 White Windows
- Black Raised Panel Shutters
- White 3-Car Garage Doors with Window Inserts and Hardware
- White Gutters
- Sod Location: Front Only