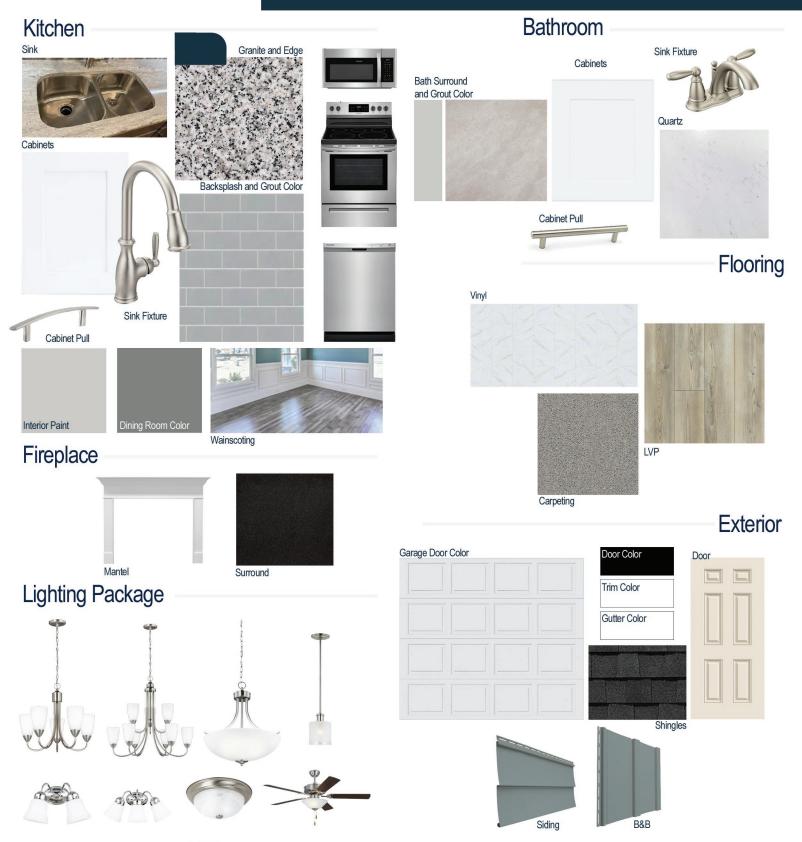

#### **Kitchen Selections:**

- Brushed Nickel Brantford Kitchen Sink Fixture
- Standard Stainless Steel 50/50 Double Bowl Sink
- · White Shaker FP Cabinets
- Brushed Nickel 6501195 Pulls
- 1/2 Bullnose Edge Luna Pearl Granite Countertops
- 3X6 114 Desert Grey Subway Tiles with 89 Smoke Grey Grout Set in Brick Pattern Backsplash
- Ferguson/Frigidaire
  Stainless Steel Electric Appliances
  (Microwave Model: FFMV1846VS
  Dishwasher Model: FFCD2418US
  Range/Cooktop Model: FFEF3054TS)

#### **Bathroom Selections:**

- Niagara Quartz Countertops
- Brushed Nickel Brantford Bath Sink Fixture
- Brushed Nickel BP20576195 Pulls
- CS23 12x12 w/ 89 Smoke Grey Grout Ceramic Tile Bath Surrond
- White Shaker FP Cabinets

### **Flooring Selections:**

- Resolute 7" Plus Cut Pine 1005 LVP (Foyer, Great Room, Kitchen/Breakfast, Formal Dining Room)
- Pro 12 II 180 Summit Vinyl (Laundry, Primary Bath, Bath 2, Powder Room)
- Graceful Finesse Concrete Carpeting

#### **Interior Paint Selections:**

- Primary Interior Color: Passive Gray SW7064
- Formal Dining Room Color: Cityscape SW7067 (Picture Frame Wainscoting)

### **Fireplace Selections:**

- NDV36LP
- Wescott Mantle
- Absolute Black Surround

### **Lighting Selections:**

- Seville Brushed Nickel Package
- 2 Pendants over Kitchen Island (Model: 6139801-962)
- 4 LED Recess Lights in Kitchen

#### **Exterior Selections:**

- Paint Grade Smooth, 6 Panel Door with Black Magic SW6991 Paint with 5/0 Transom and 2 1/2 Light GBG Sidelights
- Moire Black Dimensional Shingles
- English Wedgewood Vinyl Siding and B&B
- White Exterior Trim
- 4 over 1 White Windows
- White Garage Doors with Window Inserts or Hardware
- White Gutters
- Sod Location: Front and Sides