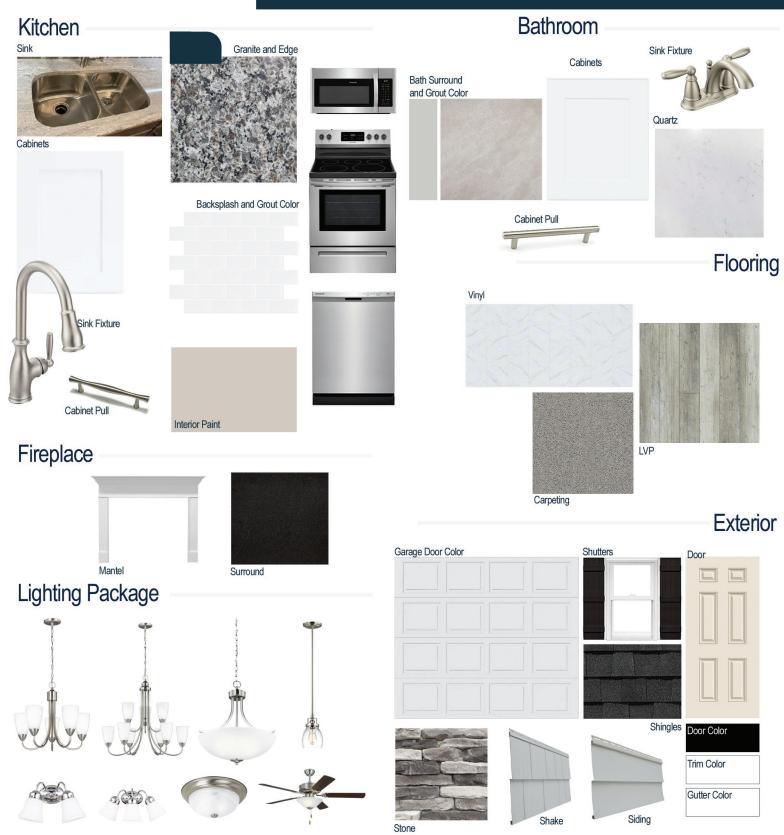

#### **Kitchen Selections:**

- Brushed Nickel Brantford Kitchen Sink Fixture
- Standard Stainless Steel 50/50 Double Bowl Sink
- White Shaker FP Cabinets
- Brushed Nickel BP9161196195 Pulls
- 1/2 Bullnose Edge New Caledonia Granite Countertops
- 3X6 0190 Arctic White Subway Tiles with 44 Bright White Grout Set in Brick Pattern Backsplash
- Ferguson/Frigidaire Stainless Steel Electric Appliances (Microwave Model: FFMV1846VS Dishwasher Model: FFCD2418US Range/Cooktop Model: FFEF3054TS)

#### **Bathroom Selections:**

- Niagara Quartz Countertops
- Brushed Nickel Brantford Bath Sink Fixture
- Brushed Nickel BP20576195 Pulls
- CS23 12x12 w/ 89 Smoke Grey Grout Ceramic Tile Bath Surrond
- White Shaker FP Cabinets

#### **Flooring Selections:**

- Resolute 5" Plus Distinct Pine 5039 LVP (Foyer, Great Room, Kitchen, Dining Area)
- Pro 12 II 180 Summit Vinyl (Laundry, Primary Bath, Bath 2, Powder Room)
- Graceful Finesse Concrete Carpeting

#### **Interior Paint Selections:**

 Primary Interior Color: Agreeable Gray SW7029

#### **Fireplace Selections:**

- NDV36LP
- Wescott Mantle
- Absolute Black Surround

#### **Lighting Selections:**

- Seville Brushed Nickel Package
- 2 Pendants over Kitchen Bar (Model: 6114501-962)
- 4 LED Recess Lights in Kitchen

#### **Exterior Selections:**

- Paint Grade Smooth, 6 Panel Door with Black Magic SW6991 Paint with 5/0 Transom and 2 1/2 Light GBG Sidelights
- Moire Black Dimensional Shingles
- Norris Grey Ledgestone Facade
- Everest Vinyl Siding and Shake
- White Exterior Trim
- Black Board & Batten Shutters
- 4 over 1 White Windows
- White 3-Car Garage Doors with Window Inserts or Hardware
- White Gutters
- Sod Location: Front and Sides