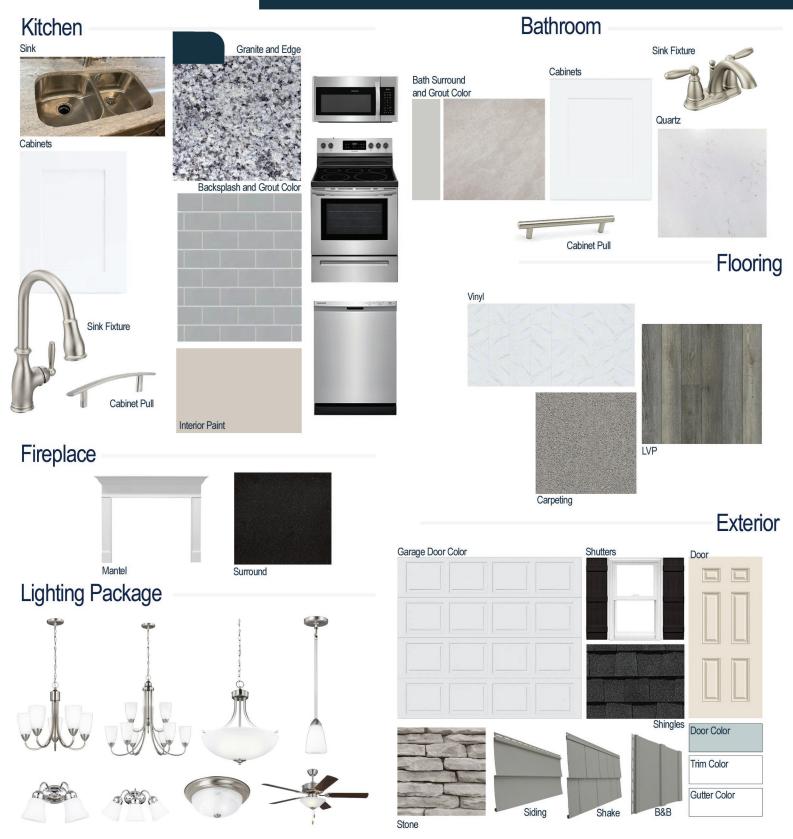

#### **Kitchen Selections:**

- Brushed Nickel Brantford Kitchen Sink Fixture
- Standard Stainless Steel 50/50 Double Bowl Sink
- White Shaker FP Cabinets
- Brushed Nickel 6501195 Pulls
- 1/2 Bullnose Edge Azul Platino Granite Countertops
- 3X6 114 Desert Grey Subway Tiles with 89 Smoke Grey Grout Set in Brick Pattern Backsplash
- Ferguson/Frigidaire
  Stainless Steel Electric Appliances
  (Microwave Model: FFMV1846VS
  Dishwasher Model: FFCD2418US
  Range/Cooktop Model: FFEF3054TS)

#### **Bathroom Selections:**

- Niagara Quartz Countertops
- Brushed Nickel Brantford Bath Sink Fixture
- Brushed Nickel BP20576195 Pulls
- CS23 12x12 w/ 89 Smoke Grey Grout Ceramic Tile Bath Surrond
- White Shaker FP Cabinets

### **Flooring Selections:**

- Resolute 5" Plus Loft Pine 5047 LVP (Foyer, Great Room, Kitchen/Breakfast Nook)
- Pro 12 II 180 Summit Vinyl (Laundry, Primary Bath, Bath 2, Powder Room)
- Graceful Finesse Concrete Carpeting

#### **Interior Paint Selections:**

 Primary Interior Color: Agreeable Grey SW7029

### **Fireplace Selections:**

- NDV36LP
- Wescott Mantle
- Absolute Black Surround

### **Lighting Selections:**

- Seville Brushed Nickel Package
- 2 Pendants over Kitchen Island (Model: 6120201-962)
- · 4 LED Recess Lights in Kitchen

#### **Exterior Selections:**

- Paint Grade Smooth, 6 Panel Door with Tradewind SW6218 Paint with 5/0 Transom and 2 1/2 Light GBG Sidelights
- Moire Black Dimensional Shingles
- Coastal Ledgestone Facade
- Deep Granite Vinyl Siding, B&B, and Shake
- White Exterior Trim
- Black Board & Batten Shutters
- 4 over 1 White Windows
- White Garage Door with Window Inserts or Hardware
- White Gutters
- Sod Location: Front and Sides