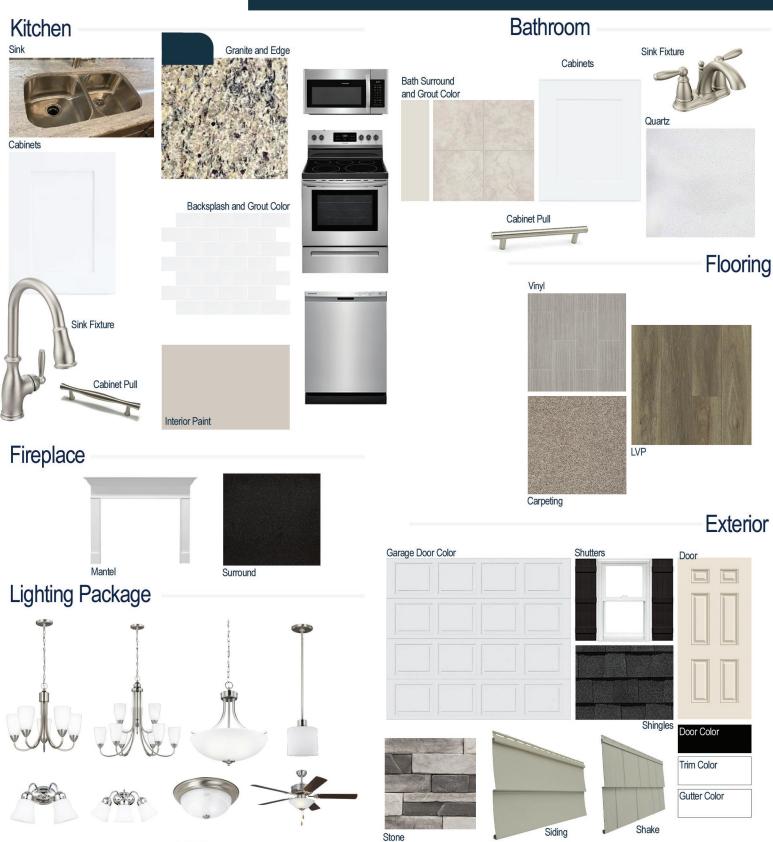

#### **Kitchen Selections:**

- Brushed Nickel Brantford Kitchen Sink Fixture
- Standard Stainless Steel 50/50 Double Bowl Sink
- White Shaker FP Cabinets
- Brushed Nickel BP9161196195 Pulls
- 1/2 Bullnose Edge Santa Cecila Light Granite Countertops
- 3X6 0190 Arctic White Subway Tiles with 44 Bright White Grout Set in Brick Pattern Backsplash
- Ferguson/Frigidaire
  Stainless Steel Electric Appliances
  (Microwave Model: FFMV1846VS
  Dishwasher Model: FFCD2418US
  Range/Cooktop Model: FFEF3054TS)

#### **Bathroom Selections:**

- Simply White Quartz Countertops
- Brushed Nickel Brantford Bath Sink Fixture
- Brushed Nickel BP20576195 Pulls
- AR04 12x12 w/ 90 Light Pewter Grey Grout Ceramic Tile Bath Surrond
- White Shaker FP Cabinets

#### **Flooring Selections:**

- Resolute 7" Plus Wire Walnut 7040 LVP (Foyer, Great Room, Kitchen, Dining Area)
- Highlands ii 170 Legacy Vinyl (Laundry, Primary Bath, Bath 2, Powder Room)
- Graceful Finesse Soft Taupe Carpeting

#### **Interior Paint Selections:**

 Primary Interior Color: Agreeable Grey SW7029

#### **Fireplace Selections:**

- NDV36LP
- Wescott Mantle
- Absolute Black Surround

#### **Lighting Selections:**

- Seville Brushed Nickel Package
- 2 Pendants over Kitchen Bar (Model: 6128801-962)
- 4 LED Recess Lights in Kitchen

#### **Exterior Selections:**

- Paint Grade Smooth, 6 Panel Door with Black Magic SW6991 Paint with 5/0 Transom and 2 1/2 Light GBG Sidelights
- Moire Black Dimensional Shingles
- Norris Gray Stack Stone Facade
- · Scottish Thistle Vinyl Siding and Shake
- White Exterior Trim
- 4 over 1 White Windows
- Black Board & Batten Shutters
- 3-Car Garage with White Doors with Window Inserts or Hardware
- White Gutters
- Sod Location: Front and Sides