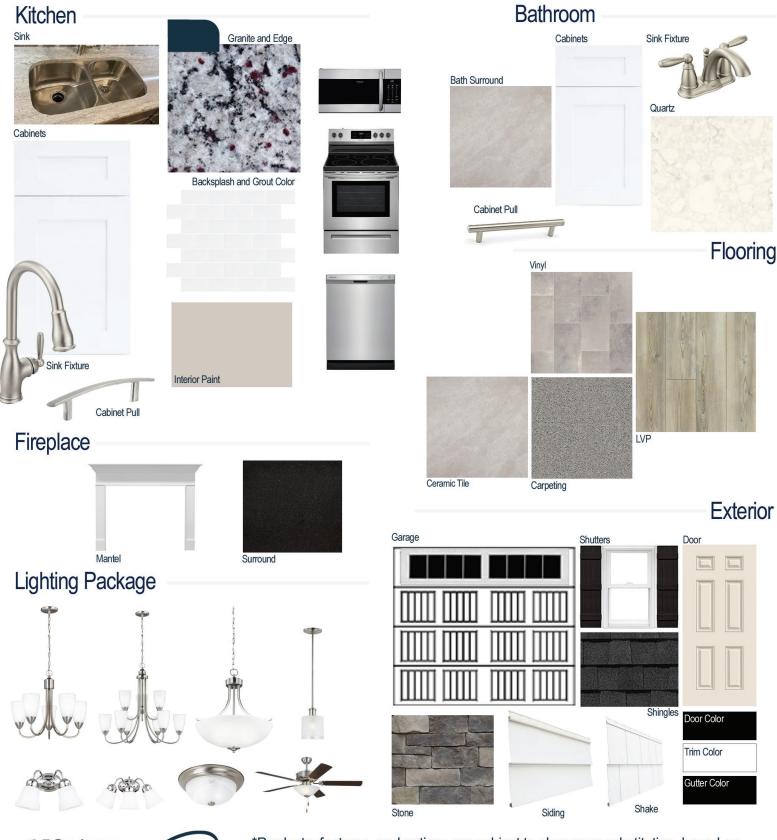

### **Kitchen Selections:**

- Brushed Nickel Brantford Kitchen Sink Fixture
- Standard SS 50/50 Double Bowl Sink
- Seattle Snow Cabinets
- Brushed Nickel 6501195 Pull
- 1/2 Bullnose Edge Ashen White Granite Countertops
- 3X6 0190 Arctic White Subway Tiles with 44 Bright White Grout Set in Brick Pattern Backsplash
- Ferguson/Frigidaire Stainless Steel Electric Appliances (Microwave Model: FFMV1846VS Dishwasher Model: FFCD2418US Range/Cooktop Model: FFEF3054TS)

#### **Bathroom Selections:**

- Niagara Quartz Countertops
- Brushed Nickel Brantford Bath Sink Fixture
- Brushed Nickel BP20576195 Knob/Pull
- CS23 12x12 w/ 89 Smoke Grey Grout Ceramic Tile Bath Surrond
- Seattle Snow Cabinets

## **Flooring Selections:**

- Resolute 7" Plus Cut Pine 5047 LVP (Foyer, Great Room, Kitchen, Breakfast Area)
- Vitality 5147 Vinyl (Mud Room, Hall Bath, Powder Room)
- CS23 12X12 with 89 Smoke Grey Grout Ceramic Tiles (Primary Bath)
- Graceful Finesse Concrete Carpeting

# **Interior Paint Selections:**

 Primary Interior Color: Agreeable Grey SW7029

#### **Fireplace Selections:**

- DRT2040 42" LP
- Wescott Mantle
- Absolute Black Surround

## **Lighting Selections:**

- Seville Brushed Nickel Package
- 2 Pendants over Kitchen Island (Model: 6139801-962)
- 4 LED Recess Lights in Kitchen

#### **Exterior Selections:**

- Paint Grade Smooth, 6 Panel Door with Black Magic SW6991 Paint with 5/0 Transom and 2 1/2 Light GBG Sidelights
- Moire Black Dimensional Shingles
- Canyon Ledge Mountain Stone Facade
- White Vinyl Body Siding and Shake
- White Exterior Trim
- Black Board & Batten Shutters
- 4 over 4 White Windows
- White Sonoma/Stockbridge Garage
- Black Gutters
- Sod Locations: Front and Sides