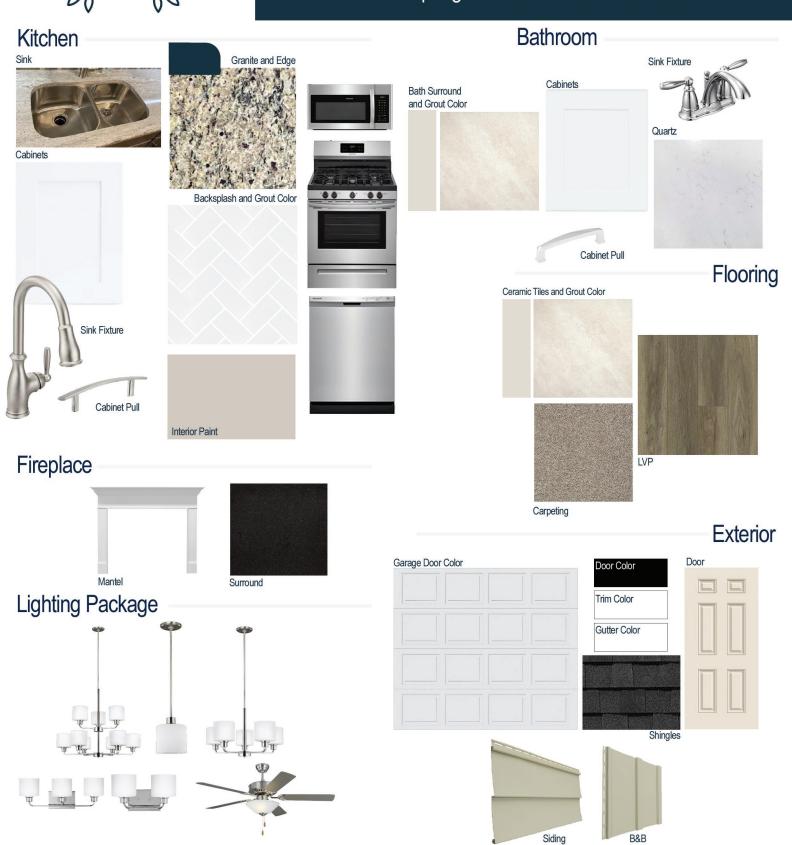

# **LOT 11**

The Springfield Home Plan Elevation FH

#### **Kitchen Selections:**

- Brushed Nickel Brantford Kitchen Sink Fixture
- Standard SS 50/50 Double Bowl Sink
- Shaker FP White Cabinets
- Brushed Nickel 6501195 Pulls
- 1/2 Bullnose Edge Santa Cecila Light Granite Countertops
- 3X6 0190 Arctic White Subway Tiles with 44 Bright White Grout Set in Herringbone Pattern Backsplash
- Ferguson/Frigidaire Stainless Steel Natural Gas Appliances (Microwave Model: FFMV1846VS Dishwasher Model: FFCD2418US Range Model: FFGF3054TS)

#### **Bathroom Selections:**

- Niagara Quartz Countertops
- Chrome Brantford Bath Sink Fixture
- Chrome BP81092180 Pulls
- CS22 12x12 w/ 90 Light Pewter Grout Ceramic Tile Bath Surrond
- Shaker FP White Cabinets

#### **Flooring Selections:**

- Resolute 7" Plus Wire Walnut 7040 LVP (Foyer, Great Room, Kitchen, Dining Area)
- CS22 12X12 with 90 Light Pewter Grout Ceramic Tiles (Laundry, Primary Bath, Powder Room, Bath 2)
- · Graceful Soft Taupe Carpeting

#### **Interior Paint Selections:**

 Primary Interior Color: Agreeable Grey SW7029

#### **Fireplace Selections:**

- NDV36 NG
- Wescott Mantle
- Absolute Black Surround

#### **Lighting Selections:**

- · Canfield Brushed Nickel Package
- 2 Pendants over Kitchen Bar (Model: 6128801-962)
- 4 LED Recess Lights in Kitchen

#### **Exterior Selections:**

- Paint Grade Smooth, 6 Panel Door with Black Magic SW6991 Paint with 5/0 Transom and 2 1/2 Light GBG Sidelights
- Moire Black Dimensional Shingles
- Band Sawn Columns with Brackets
- Tuscan Olive Vinyl Body Siding and B&B
- White Exterior Trim
- 4 over 1 White Windows
- White Garage Door with Window Inserts and Hardware
- White Gutters
- Sod Location: Front and Sides