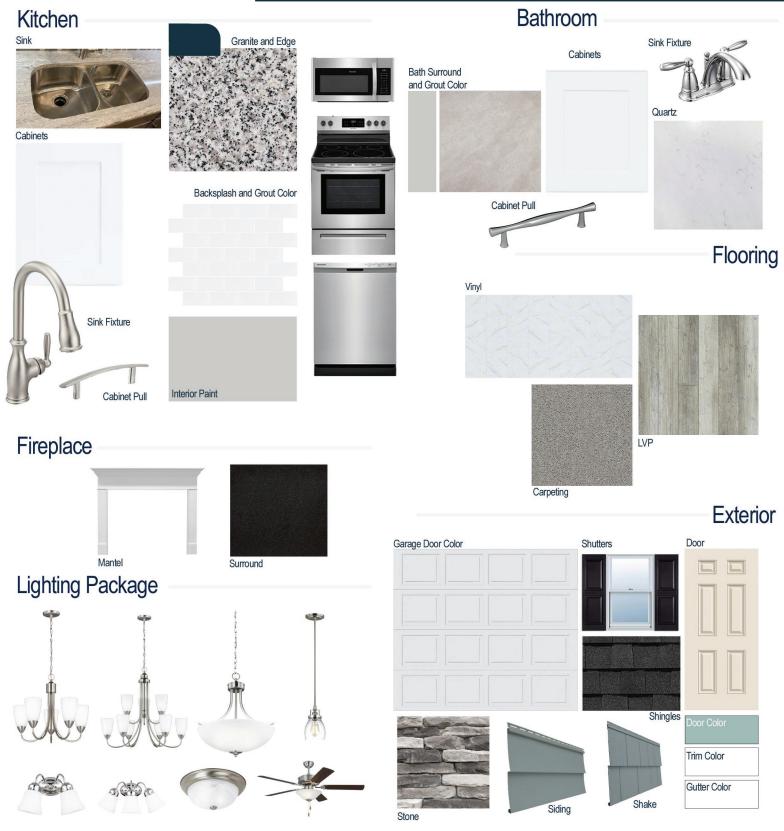

#### **Kitchen Selections:**

- Brushed Nickel Brantford Kitchen Sink Fixture
- Standard SS 50/50 Double Bowl Sink
- Shaker FP White Cabinets
- Brushed Nickel 6501195 Pulls
- 1/2 Bullnose Edge Luna Pearl Granite Countertops
- 3X6 0190 Arctic White Subway Tiles with 44 Bright White Grout Set in Brick Pattern Backsplash
- Ferguson/Frigidaire
  Stainless Steel Electric Appliances
  (Microwave Model: FFMV1846VS
  Dishwasher Model: FFCD2418US
  Range/Cooktop Model: FFEF3054TS)

#### **Bathroom Selections:**

- Niagara Quartz Countertops
- · Chrome Brantford Bath Sink Fixture
- Chrome BP9161196180 Pulls
- CS23 12x12 w/ 89 Smoke Grey Grout Ceramic Tile Bath Surrond
- Shaker FP White Cabinets

#### Flooring Selections:

- Resolute 5" Plus Distinct Pine 5039 LVP (Foyer, Great Room, Kitchen, Dining Area)
- Pro 12 II 180 Summit Vinyl (Laundry Room, Primary Bath, Powder Room, Bath 2)
- Graceful Finesse Concrete Carpeting

#### **Interior Paint Selections:**

 Primary Interior Color: Passive Grey SW7064

#### **Fireplace Selections:**

- NDV36LP
- Wescott Mantle
- Absolute Black Surround

#### **Lighting Selections:**

- Seville Brushed Nickel Package
- 2 Pendants over Kitchen Island (Model: 6114501-962)
- 4 LED Recess Lights in Kitchen

#### **Exterior Selections:**

- Paint Grade Smooth, 6 Panel Door with Festoon Aqua SW0019 Paint with 5/0 Transom and 2 1/2 Light GBG Sidelights
- Moire Black Dimensional Shingles
- Norris Gray Ledgestone Facade
- English Wedgewood Vinyl Siding and Shake
- White Exterior Trim
- 4 over 4 White Windows
- Black Raised Panel Shutters
- White Garage Door with Window Inserts and Hardware
- White Gutters
- Sod Location: Front and Sides