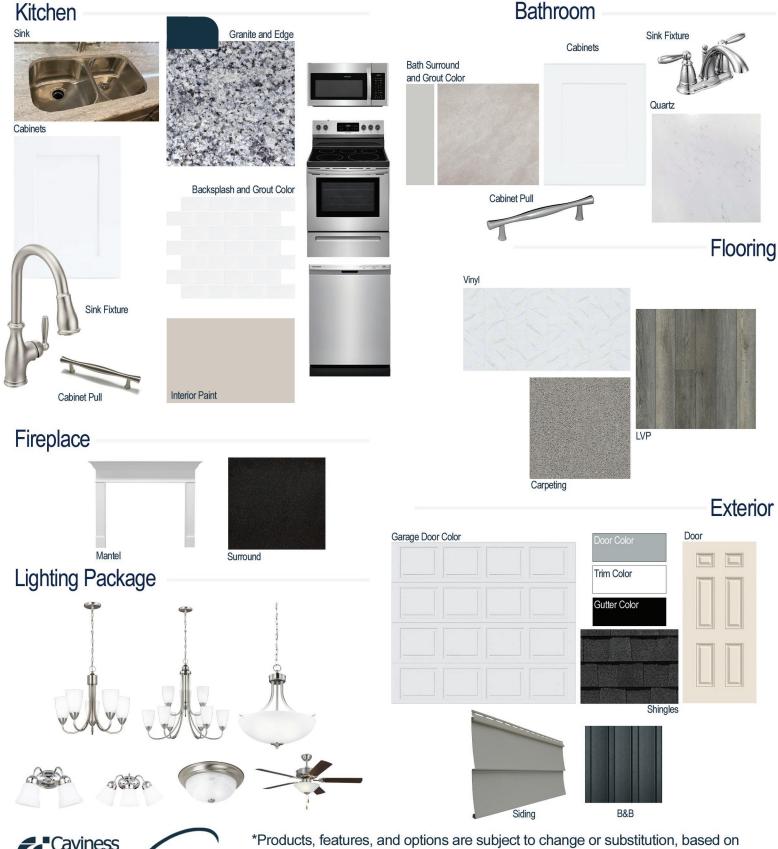

#### **Kitchen Selections:**

- **Brushed Nickel Brantford Kitchen Sink** • **Fixture**
- Standard SS 50/50 Double Bowl Sink •
- Shaker FP White Cabinets •
- Brushed Nickel BP9161196195 Pulls •
- 1/2 Bullnose Edge Azul Platino Granite • Countertops
- 3X6 0190 Arctic White Subway Tiles • with 44 Bright White Grout Set in Brick Pattern Backsplash
- Ferguson/Frigidaire Stainless Steel Electric Appliances (Microwave Model: FFMV1846VS Dishwasher Model: FFCD2418US Range/Cooktop Model: FFEF3054TS)

#### **Bathroom Selections:**

- Niagara Quartz Countertops •
- Chrome Brantford Bath Sink Fixture •
- Chrome BP9161196180 Pulls •
- CS23 12x12 w/ 89 Smoke Grey Grout • Ceramic Tile Bath Surrond
- Shaker FP White Cabinets

#### **Flooring Selections:**

- Resolute 5" Plus Loft Pine 5047 LVP (Foyer, Great Room, Kitchen, Dining Area)
- Pro 12 II 180 Summit Vinyl (Laundry Room, Primary Bath, Powder Room, Bath 2)
- Graceful Finesse Concrete Carpeting

#### **Interior Paint Selections:**

Primary Interior Color: Agreeable Grey SW7029

#### **Fireplace Selections:**

- NDV36LP
- Wescott Mantle
- Absolute Black Surround

#### **Lighting Selections:**

- Seville Brushed Nickel Package
- 4 LED Recess Lights in Kitchen

#### **Exterior Selections:**

- Paint Grade Smooth, 6 Panel Door with Uncertain Gray SW6234 Paint with 3/0 Transom
- 8" Rough-Sawn Columns with Brackets
- Moire Black Dimensional Shingles •
- **Deep Granite Vinyl Siding**
- **Brunswick Vinyl B&B**
- White Exterior Trim •
- 4 over 1 White Windows
- White Garage Door with Window Inserts and Hardware
- **Black Gutters**
- Sod Location: Front and Sides