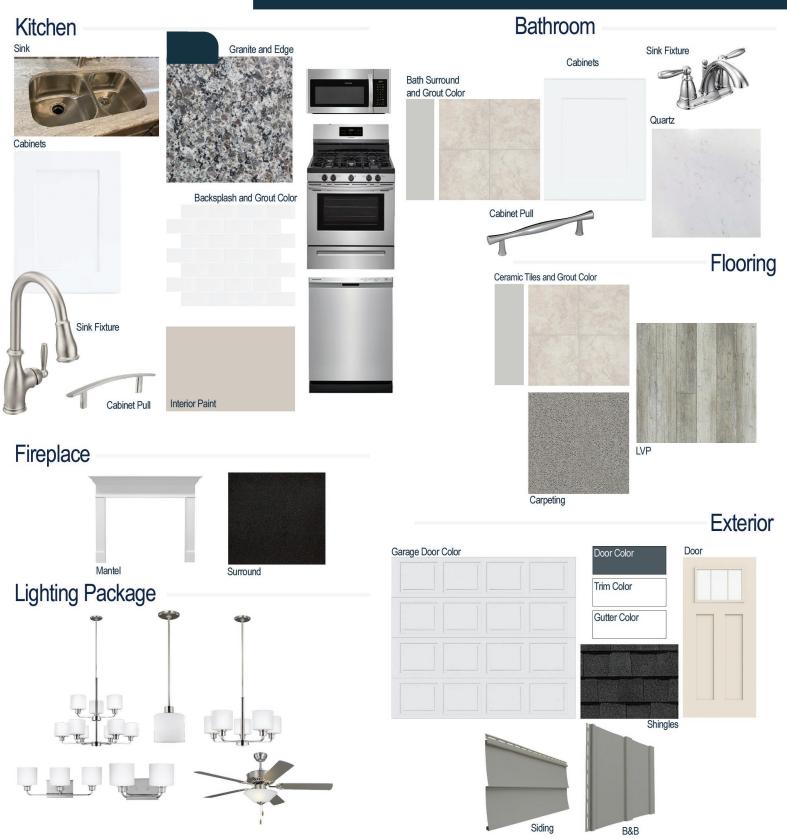

#### **Kitchen Selections:**

- Brushed Nickel Brantford 7185 Kitchen Sink Fixture
- Standard SS 50/50 Double Bowl Sink
- White Shaker FP Cabinets
- Brushed Nickel 6501195 Pulls
- 1/2 Bullnose Edge New Caledonia Granite Countertops
- 3X6 0190 Arctic White Subway Tiles with 44 Bright White Grout Set in Brick Pattern Backsplash

#### **Bathroom Selections:**

- Niagara Quartz Countertops
- · Chrome Brantford Bath Sink Fixture
- Chrome BP81092180 Pulls
- AR04 12x12 w/ 89 Smoke Grey Grout Grout Ceramic Tile Bath Surrond
- White Shaker FP Cabinets

## Flooring Selections:

- Resolute 5" Plus Distinct Pine 5039 LVP (Foyer, Great Room, Kitchen, Dining Area)
- AR04 12X12 with 89 Smoke Grey Grout Ceramic Tiles (Laundry, Primary Bath, Bath 2, Powder Room)
- Graceful Finesse Concrete Carpeting

#### **Interior Paint Selections:**

 Primary Interior Color: Agreeable Gray SW7029

### **Fireplace Selections:**

- NDV36 NG
- Wescott Mantle
- Absolute Black Surround

### **Lighting Selections:**

- Canfield Brushed Nickel Package
- 2 Pendant Lights over Kitchen Bar (Model: 6128801-962)
- · 4 LED Recess Lights in Kitchen

#### **Exterior Selections:**

- Paint Grade Smooth, 3 Lite Craftsman Door with Sea Serpent SW7615 Paint with 5/0 Transom and 2 1/2 Light GBG Sidelights
- · Moire Black Dimensional Shingles
- 8" Rough-Sawn Column with Brackets
- · Deep Granite Vinyl B&B and Siding
- White Exterior Trim
- 4 over 1 White Windows
- White Garage Door with Window Inserts and Hardware
- White Gutters
- Sod Location: Whole Yard