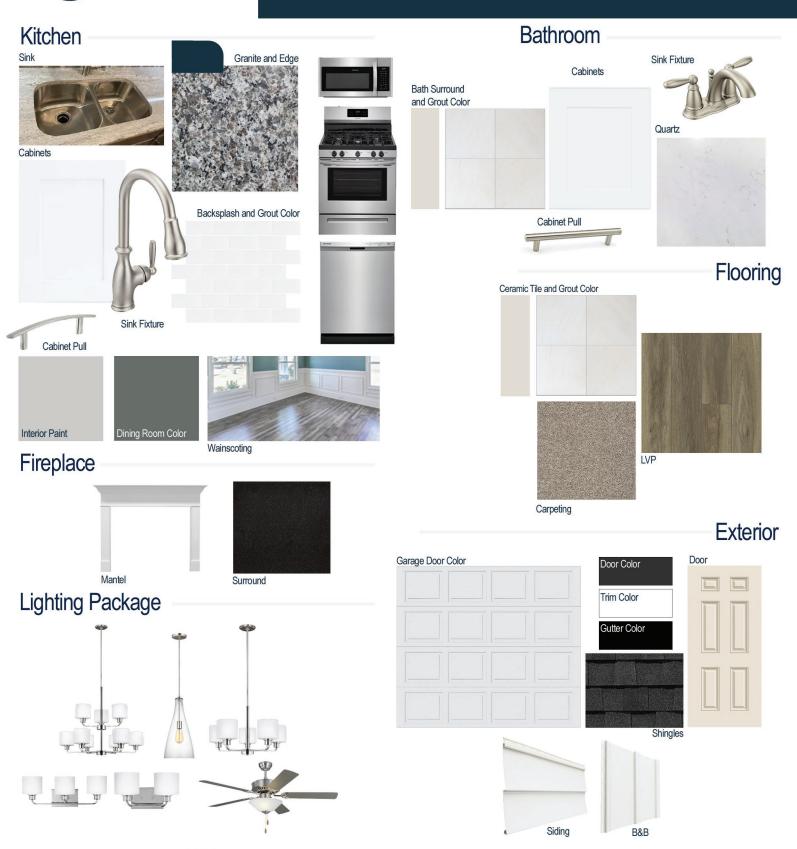

#### **Kitchen Selections:**

- Brushed Nickel Brantford Kitchen Sink Fixture
- Standard SS 50/50 Double Bowl Sink
- White Shaker FP Cabinets
- Brushed Nickel 6501195 Pulls
- 1/2 Bullnose Edge New Caledonia Granite Countertops
- 3X6 0190 Arctic White Subway Tiles with 44 Bright White Grout set in Brick Pattern Backsplash
- Ferguson/Frigidaire Stainless Steel Natural Gas Appliances (Microwave Model: FFMV1846VS Dishwasher Model: FFCD2418US Range Model: FFGF3054TS)

#### **Bathroom Selections:**

- Niagara Quartz Countertops
- Brushed Nickel Brantford Bath Sink Fixture
- Brushed Nickel BP20576195 Pulls
- CG05 12X12 with 90 Light Pewter Grout Ceramic Tile Bath Surrond
- White Shaker FP Cabinets

#### **Flooring Selections:**

- Resolute 7" Plus Wire Walnut SW7040 LVP (Foyer, Great Room, Formal Dining Room, Kitchen/Breakfast)
- CG05 12X12 with 90 Light Pewter Grout (Primary Bath, Bath 2, Bath 3, Laundry) Ceramic Tiles
- Graceful Finesse Soft Taupe Carpeting

#### **Interior Paint Selections:**

- Primary Interior Color: Agreeable Grey SW7029
- Formal Dining Room Color: Homburg Gray SW7622 (Picture Frame Wainscoting)

#### **Fireplace Selections:**

- NDV36NG
- · Wescott Mantle
- Absolute Black Surround

#### **Lighting Selections:**

- · Canfield Brushed Nickel Package
- 2 Pendants over Kitchen Island (Model: 6537001-962)
- 4 LED Recess Lights in Kitchen

#### **Exterior Selections:**

- Paint Grade Smooth, 6 Panel Door with Domino SW6989 Paint with 5/0 Transom with 2 1/2 Light GBG Sidelights
- Moire Black Dimensional Shingles
- 8" Solid-Sawn Column with Brackets
- White Vinyl Siding and B&B
- White Exterior Trim
- 4 over 1 White Windows
- White Garage Door with Hardware and Window Inserts
- Black Gutters
- Sod Location: Front Only