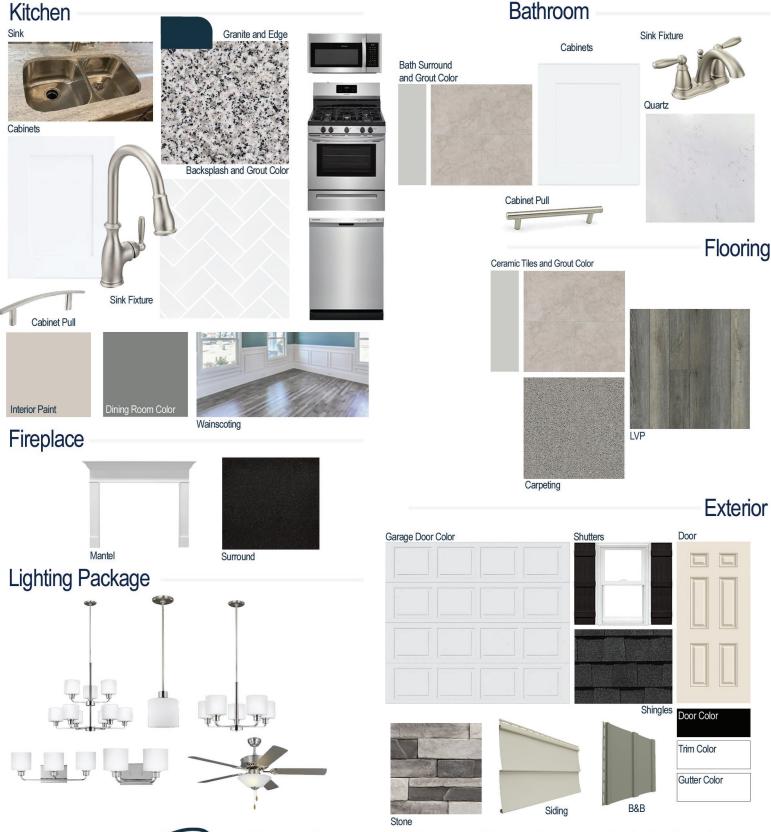

#### **Kitchen Selections:**

- Brushed Nickel Brantford Kitchen Sink Fixture
- Standard SS 50/50 Double Bowl Sink
- White Shaker FP Cabinets
- Brushed Nickel 6501195 Pulls
- 1/2 Bullnose Edge Azul Platino Granite Countertops
- 3X6 0190 Arctic White Subway Tiles with 44 Bright White Grout set in Herringbone Pattern Backsplash
- Ferguson/Frigidaire Stainless Steel Natural Gas Appliances (Microwave Model: FFMV1846VS Dishwasher Model: FFCD2418US Range Model: FFGF3054TS)

#### **Bathroom Selections:**

- Niagara Quartz Countertops
- Brushed Nickel Brantford Bath Sink Fixture
- Brushed Nickel BP20576195 Pulls
- AR05 12X12 with 89 Smoke Grey Grout Ceramic Tile Bath Surrond
- White Shaker FP Cabinets

#### **Flooring Selections:**

- Resolute 7" Plus Loft Pine 5047 LVP (Foyer, Great Room, Formal Dining Room, Kitchen/Breakfast)
- AR05 12X12 with 89 Smoke Grey Grout (Primary Bath, Bath 2, Bath 3, Powder Room, Laundry) Ceramic Tiles
- Graceful Finesse Concrete Carpeting

#### **Interior Paint Selections:**

- Primary Interior Color: Agreeable Grey SW7029
- Formal Dining Room Color: Cityscape SW7067 (Picture Frame Wainscoting)
- Built-in Bench/Cubby in Hall 1

#### **Fireplace Selections:**

- NDV36NG
- Wescott Mantle
- Absolute Black Surround

#### **Lighting Selections:**

- Canfield Brushed Nickel Package
- 2 Pendants over Kitchen Island (Model: 6128801-962)
- 4 LED Recess Lights in Kitchen

#### **Exterior Selections:**

- Paint Grade Smooth, 6 Panel Door with Black Magic SW6991 Paint with 5/0 Transom with 2 1/2 Light GBG Sidelights
- Moire Black Dimensional Shingles
- Tapered Column on Stone Base
- Norris Gray Stack Stone Facade
- Sage Vinyl Siding
- Quiet Willow Vinyl B&B
- White Exterior Trim
- Black Board & Batten Shutters
- 4 over 4 White Windows
- White Garage Door with Hardware and Window Inserts
- White Gutters
- Sod Location: Front Only