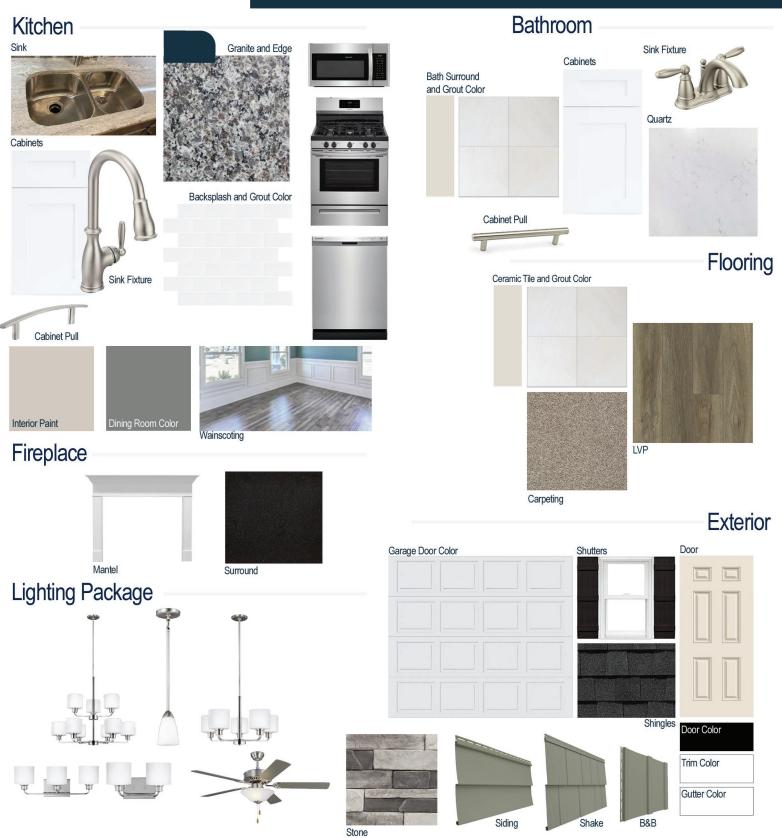

#### **Kitchen Selections:**

- Brushed Nickel Brantford Kitchen Sink Fixture
- Standard SS 50/50 Double Bowl Sink
- Seattle Snow Cabinets
- Brushed Nickel 6501195 Pulls
- 1/2 Bullnose Edge New Caledonia Granite Countertops
- 3X6 0190 Arctic White Subway Tiles with 44 Bright White Grout Set in Brick Pattern Backsplash

#### **Bathroom Selections:**

- Niagara Quartz Countertops
- Brushed Nickel Brantford Bath Sink Fixture
- Brushed Nickel BP20576195 Pulls
- CG05 12X12 with 90 Light Pewter Grout Ceramic Tile Bath Surrond
- Seattle Snow Cabinets

#### **Flooring Selections:**

- Resolute 7" Plus Wire Walnut 7040 LVP (Foyer, Great Room, Kitchen/Breakfast Area, Formal Dining Room)
- CG05 12X12 with 90 Light Pewter Grout Ceramic Tiles (Laundry Room, Primary Bath, Bath 2, Powder Room)
- Graceful Finesse Soft Taupe Carpeting

#### **Interior Paint Selections:**

- Primary Interior Color: Agreeable Grey SW7029
- Formal Dining Room Color: Mega Greige SW7031 (Picture Frame Wainscoting)

#### **Fireplace Selections:**

- DRT2040 42" NG
- Wescott Mantle
- Absolute Black Surround

#### **Lighting Selections:**

- Canfield Brushed Nickel Package
- 2 Pendants over Kitchen Island (Model: 6120201-962)
- 4 LED Recess Lights in Kitchen

#### **Exterior Selections:**

- Paint Grade Smooth, 6 Panel Door with Black Magic SW6991 Paint with 5/0 Transom and 2 1/2 Light GBG Sidelights
- Moire Black Dimensional Shingles
- Norris Grey Stack Stone Facade
- Quiet Willow Vinyl Body Siding, B&B, and Shake
- White Exterior Trim
- 4 over 4 White Windows
- Black Board & Batten Shutters
- White Garage Door with Window Inserts and Hardware
- White Gutters
- Sod Location: Front and Sides