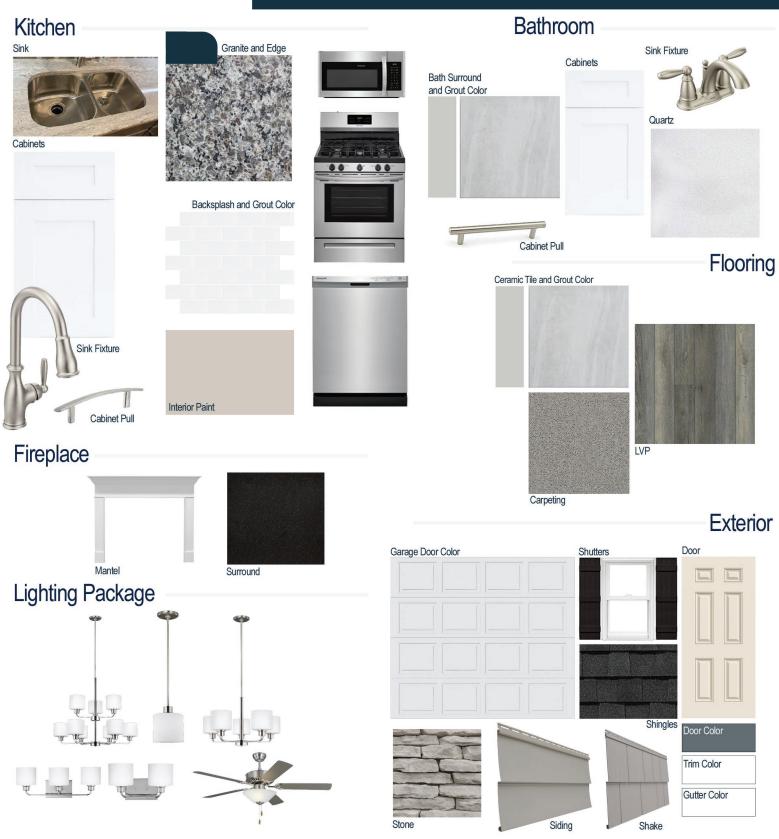

## **LOT 461**

The Fontana Home Plan Elevation K

\*Products, features, and options are subject to change or substitution, based on availability. Product descriptions, photos, renderings, images, and other information may not accurately represent actual construction. See sales representative for details.

### The Fontana Home Plan Elevation K

#### **Kitchen Selections:**

- Brushed Nickel Brantford Kitchen Sink Fixture
- Standard SS 50/50 Double Bowl Sink
- Seattle Snow Cabinets
- Brushed Nickel 6501195 Pulls
- 1/2 Bullnose Edge New Caledonia Granite Countertops
- 3X6 0190 Arctic White Subway Tiles with 44 Bright White Grout Set in Brick Pattern Backsplash

#### **Bathroom Selections:**

- Simply White Quartz Countertops
- Brushed Nickel Brantford Bath Sink Fixture
- Brushed Nickel BP81092195 Pulls
- CG07 12X12 with 89 Smoke Grey Grout Ceramic Tile Bath Surrond
- Seattle Snow Cabinets

### **Flooring Selections:**

- Resolute 5" Plus Loft Pine 5047 LVP (Foyer, Great Room, Kitchen, Dining Area)
- CG07 12X12 with 89 Smoke Grey Grout Ceramic Tiles (Laundry/Mud Room, Primary Bath, Bath 2, Poweder Room)
- Graceful Finesse Concrete Carpeting

#### **Interior Paint Selections:**

- Primary Interior Color: Agreeable Grey SW7029
- Built-in Cubby/Bench in Laundry/Mud Room

### **Fireplace Selections:**

- DRT2040 42" NG
- Wescott Mantle
- Absolute Black Surround

### **Lighting Selections:**

- Canfield Brushed Nickel Package
- 2 Pendants over Kitchen Island (Model: 6128801-962)
- 4 LED Recess Lights in Kitchen

#### **Exterior Selections:**

- Paint Grade Smooth, 6 Panel Door with Slate Tile SW7674 Paint with 5/0 Transom and 2 1/2 Light GBG Sidelights
- Moire Black Dimensional Shingles
- · Coastal Ledgstone Facade
- Harbor Grey Vinyl Body Siding and Shake
- White Exterior Trim
- 4 over 4 White Windows
- Black Board & Batten Shutters
- White Garage Door with Window Inserts and Hardware
- White Gutters
- Sod Location: Front and Sides