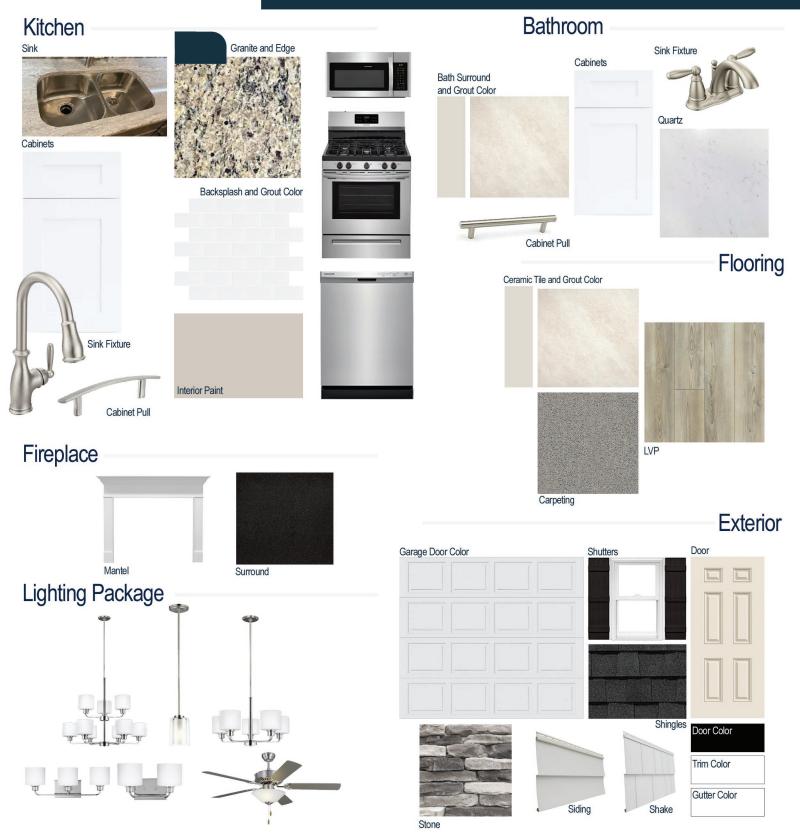

#### **Kitchen Selections:**

- Brushed Nickel Brantford Kitchen Sink Fixture
- Standard SS 50/50 Double Bowl Sink
- Seattle Snow Cabinets
- Brushed Nickel 6501195 Pulls
- 1/2 Bullnose Edge Santa Cecila Light Granite Countertops
- 3X6 0190 Arctic White Subway Tiles with 44 Bright White Grout Set in Brick Pattern Backsplash

#### **Bathroom Selections:**

- Niagara White Quartz Countertops
- Brushed Nickel Brantford Bath Sink Fixture
- Brushed Nickel BP20576195 Pulls
- CS22 12X12 with 90 Light Pewter Grout Ceramic Tile Bath Surrond
- Seattle Snow Cabinets

### **Flooring Selections:**

- Resolute 7" Plus Cut Pine 1005 LVP (Foyer, Great Room, Kitchen, Dining Area)
- CS22 12X12 with 90 Light Pewter Grout Ceramic Tiles (Laundry, Primary Bath, Bath 2 and 3)
- Graceful Finesse Concrete Carpeting

#### **Interior Paint Selections:**

 Primary Interior Color: Agreeable Grey SW7029

### **Fireplace Selections:**

- DRT2040 42" NG
- Wescott Mantle
- Absolute Black Surround

### **Lighting Selections:**

- Canfield Brushed Nickel Package
- 2 Pendants over Kitchen Island (Model: 6137301-962)
- 4 LED Recess Lights in Kitchen

#### **Exterior Selections:**

- Paint Grade Smooth, 6 Panel Door with Black Magic SW6991 Paint with 4/0 Transom and 1 1/2 Light GBG Sidelight
- Moire Black Dimensional Shingles
- · Norris Grey Ledgstone Facade
- Silver Grey Vinyl Body Siding and Shake
- White Exterior Trim
- 4 over 4 White Windows
- Black Board & Batten Shutters
- White Garage Door with Window Inserts and Hardware
- White Gutters
- Sod Location: Front and Sides